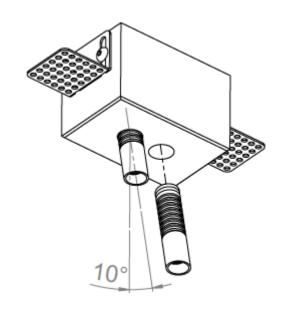

# **NANO STAFF TWIN**

| Range                 | Recessed luminaire for general & accent lighting                                                                                                                                                                                                                                                                                                                                                                                               |
|-----------------------|------------------------------------------------------------------------------------------------------------------------------------------------------------------------------------------------------------------------------------------------------------------------------------------------------------------------------------------------------------------------------------------------------------------------------------------------|
| Description           | Two very small low luminance spotlights with fixed orientation, inserted in a gypsum board and fixed with spring plungers.  2 brackets                                                                                                                                                                                                                                                                                                         |
| Dimensions & Weight   | Spring plungers : 130x45x51mm with brackets 0.867 kg                                                                                                                                                                                                                                                                                                                                                                                           |
| Installation          | Recessed in the ceiling (see installation's instructions)                                                                                                                                                                                                                                                                                                                                                                                      |
| LED spots             | 2 black matt finish LED spotlights : 2700K - 3000K - 3500K - 4000K - 5000K<br>MacAdam ellispe : 3SDCM<br>CRI 92 R9>80<br>Fixed orientation : angle 10°                                                                                                                                                                                                                                                                                         |
| Optical beam          | 16°- 20° - 40° - 65° - 17°x49°                                                                                                                                                                                                                                                                                                                                                                                                                 |
| Connection            | Delivered with a multi-plug cable for serial connection, to be inserted into the ceiling before the installation of the luminaire                                                                                                                                                                                                                                                                                                              |
| Separate power supply | ≤ 500mA constant current driver                                                                                                                                                                                                                                                                                                                                                                                                                |
| LED power             | 5W at 350mA<br>8W at 500mA                                                                                                                                                                                                                                                                                                                                                                                                                     |
| Use limitations       | The product must be installed into a ventilated area. Any use with an ambient temperature higher than the specified ambient temperature (Ta) would lead to a more rapid mortality of the product and the withdrawal of our guarantees.  The drivers, if not delivered by LOuss, must be approved before use.                                                                                                                                   |
| Warranty              | Life span: L80B10 at 50,000 hours (80% remaining flux) at 25°C ambient temperature. 3-year parts and labour warranty.  The warranty does not apply to products that have been opened, modified or repaired and does not cover the effects of a wrong connection, careless, abusive handling, overvoltage, lighting injury, as well as the normal wear of the product.  All products are electrically tested and received a functional burn-in. |

# Installation's instructions

- 1. Insert the multi-plug cable into the ceiling
- 2. Insert the gypsum board and fix it

**3.** Cover the gypsum board and brackets with plaster and painting

**4.** Insert the LED spots and fix them by using the quick connectors