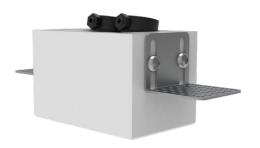

# **NANO STAFF TWIN**

| Range                 | Recessed luminaire for general & accent lighting                                                                                                                                                                                                                                                                                                                                                                                               |
|-----------------------|------------------------------------------------------------------------------------------------------------------------------------------------------------------------------------------------------------------------------------------------------------------------------------------------------------------------------------------------------------------------------------------------------------------------------------------------|
| Description           | Two very small low luminance spotlights with fixed orientation, inserted in a gypsum board and fixed with spring plungers.  2 brackets                                                                                                                                                                                                                                                                                                         |
| Dimensions & Weight   | Spring plungers : 130x45x51mm with brackets 0.867 kg                                                                                                                                                                                                                                                                                                                                                                                           |
| Installation          | Recessed in the ceiling (see installation's instructions)                                                                                                                                                                                                                                                                                                                                                                                      |
| LED spots             | 2 black matt finish LED spotlights : 2700K - 3000K - 3500K - 4000K - 5000K<br>MacAdam ellispe : 3SDCM<br>CRI 92 R9>80<br>Fixed orientation : angle 10°                                                                                                                                                                                                                                                                                         |
| Optical beam          | 16°- 20° - 40° - 65° - 17°x49°                                                                                                                                                                                                                                                                                                                                                                                                                 |
| Connection            | Delivered with a multi-plug cable for serial connection, to be inserted into the ceiling before the installation of the luminaire                                                                                                                                                                                                                                                                                                              |
| Separate power supply | ≤ 500mA constant current driver                                                                                                                                                                                                                                                                                                                                                                                                                |
| LED power             | 5W at 350mA<br>8W at 500mA                                                                                                                                                                                                                                                                                                                                                                                                                     |
| Use limitations       | The product must be installed into a ventilated area. Any use with an ambient temperature higher than the specified ambient temperature (Ta) would lead to a more rapid mortality of the product and the withdrawal of our guarantees.  The drivers, if not delivered by LOuss, must be approved before use.                                                                                                                                   |
| Warranty              | Life span: L80B10 at 50,000 hours (80% remaining flux) at 25°C ambient temperature. 3-year parts and labour warranty.  The warranty does not apply to products that have been opened, modified or repaired and does not cover the effects of a wrong connection, careless, abusive handling, overvoltage, lighting injury, as well as the normal wear of the product.  All products are electrically tested and received a functional burn-in. |

# Installation's instructions

- 1. Insert the multi-plug cable into the ceiling
- 2. Insert the gypsum board and fix it

**3.** Cover the gypsum board and brackets with plaster and painting

**4.** Insert the LED spots and fix them by using the quick connectors