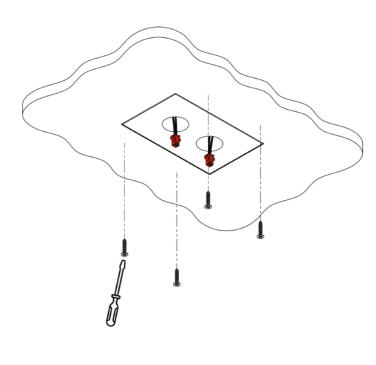

# Installation's instructions

- 1. Insert the multi-plug cable into the ceiling
- 2. Insert the gypsum board and fix it

**3.** Cover the gypsum board and brackets with plaster and painting

**4.** Insert the LED spots and fix them by using the quick connectors