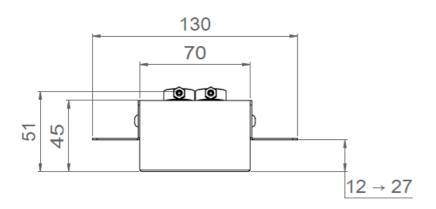

# **NANO STAFF TWIN**

| Range                 | Recessed luminaire for general & accent lighting                                                                                                                                                                                                                                                                                                                                                                                               |
|-----------------------|------------------------------------------------------------------------------------------------------------------------------------------------------------------------------------------------------------------------------------------------------------------------------------------------------------------------------------------------------------------------------------------------------------------------------------------------|
| Description           | Two very small low luminance spotlights with fixed orientation, inserted in a gypsum board and fixed with spring plungers.  2 brackets                                                                                                                                                                                                                                                                                                         |
| Dimensions & Weight   | Spring plungers : 130x45x51mm with brackets 0.867 kg                                                                                                                                                                                                                                                                                                                                                                                           |
| Installation          | Recessed in the ceiling (see installation's instructions)                                                                                                                                                                                                                                                                                                                                                                                      |
| LED spots             | 2 black matt finish LED spotlights : 2700K - 3000K - 3500K - 4000K - 5000K<br>MacAdam ellispe : 3SDCM<br>CRI 92 R9>80<br>Fixed orientation : angle 10°                                                                                                                                                                                                                                                                                         |
| Optical beam          | 16°- 20° - 40° - 65° - 17°x49°                                                                                                                                                                                                                                                                                                                                                                                                                 |
| Connection            | Delivered with a multi-plug cable for serial connection, to be inserted into the ceiling before the installation of the luminaire                                                                                                                                                                                                                                                                                                              |
| Separate power supply | ≤ 500mA constant current driver                                                                                                                                                                                                                                                                                                                                                                                                                |
| LED power             | 5W at 350mA<br>8W at 500mA                                                                                                                                                                                                                                                                                                                                                                                                                     |
| Use limitations       | The product must be installed into a ventilated area. Any use with an ambient temperature higher than the specified ambient temperature (Ta) would lead to a more rapid mortality of the product and the withdrawal of our guarantees.  The drivers, if not delivered by LOuss, must be approved before use.                                                                                                                                   |
| Warranty              | Life span: L80B10 at 50,000 hours (80% remaining flux) at 25°C ambient temperature. 3-year parts and labour warranty.  The warranty does not apply to products that have been opened, modified or repaired and does not cover the effects of a wrong connection, careless, abusive handling, overvoltage, lighting injury, as well as the normal wear of the product.  All products are electrically tested and received a functional burn-in. |