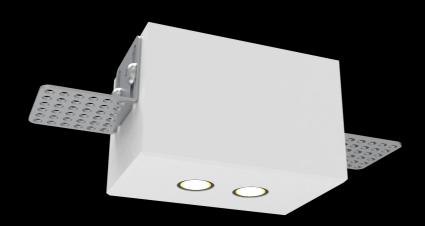

# **NANO STAFF TWIN**

| Range                 | Recessed luminaire for general & accent lighting                                                                                                                                                                                                                                                                                                                                                                                               |
|-----------------------|------------------------------------------------------------------------------------------------------------------------------------------------------------------------------------------------------------------------------------------------------------------------------------------------------------------------------------------------------------------------------------------------------------------------------------------------|
| Description           | Two very small low luminance spotlights with fixed orientation, inserted in a gypsum board and fixed with spring plungers.  2 brackets                                                                                                                                                                                                                                                                                                         |
| Dimensions & Weight   | Spring plungers : 130x45x51mm with brackets 0.867 kg                                                                                                                                                                                                                                                                                                                                                                                           |
| Installation          | Recessed in the ceiling (see installation's instructions)                                                                                                                                                                                                                                                                                                                                                                                      |
| LED spots             | 2 black matt finish LED spotlights : 2700K - 3000K - 3500K - 4000K - 5000K<br>MacAdam ellispe : 3SDCM<br>CRI 92 R9>80<br>Fixed orientation : angle 10°                                                                                                                                                                                                                                                                                         |
| Optical beam          | 16°- 20° - 40° - 65° - 17°x49°                                                                                                                                                                                                                                                                                                                                                                                                                 |
| Connection            | Delivered with a multi-plug cable for serial connection, to be inserted into the ceiling before the installation of the luminaire                                                                                                                                                                                                                                                                                                              |
| Separate power supply | ≤ 500mA constant current driver                                                                                                                                                                                                                                                                                                                                                                                                                |
| LED power             | 5W at 350mA<br>8W at 500mA                                                                                                                                                                                                                                                                                                                                                                                                                     |
| Use limitations       | The product must be installed into a ventilated area. Any use with an ambient temperature higher than the specified ambient temperature (Ta) would lead to a more rapid mortality of the product and the withdrawal of our guarantees.  The drivers, if not delivered by LOuss, must be approved before use.                                                                                                                                   |
| Warranty              | Life span: L80B10 at 50,000 hours (80% remaining flux) at 25°C ambient temperature. 3-year parts and labour warranty.  The warranty does not apply to products that have been opened, modified or repaired and does not cover the effects of a wrong connection, careless, abusive handling, overvoltage, lighting injury, as well as the normal wear of the product.  All products are electrically tested and received a functional burn-in. |