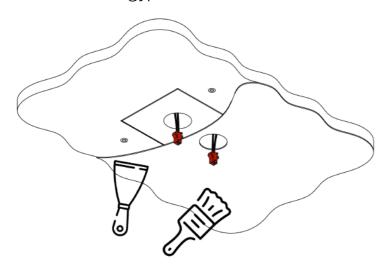

# Installation's instructions

- 1. Insert the multi-plug cable into the ceiling
- 2. Insert the gypsum board and fix it

**3.** Cover the gypsum board and brackets with plaster and painting

**4.** Insert the LED spots and fix them by using the quick connectors