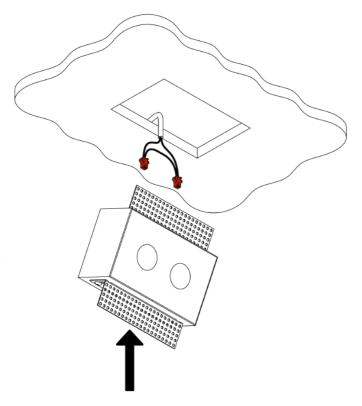

# Installation's instructions

- 1. Insert the multi-plug cable into the ceiling
- 2. Insert the gypsum board and fix it

**3.** Cover the gypsum board and brackets with plaster and painting

**4.** Insert the LED spots and fix them by using the quick connectors