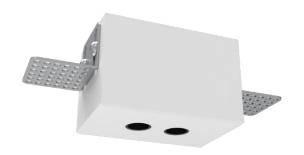

# **NANO STAFF TWIN**

| Range                 | Recessed luminaire for general & accent lighting                                                                                                                                                                                                                                                                                                                                                                                               |
|-----------------------|------------------------------------------------------------------------------------------------------------------------------------------------------------------------------------------------------------------------------------------------------------------------------------------------------------------------------------------------------------------------------------------------------------------------------------------------|
| Description           | Two very small low luminance spotlights with fixed orientation, inserted in a gypsum board and fixed with spring plungers.  2 brackets                                                                                                                                                                                                                                                                                                         |
| Dimensions & Weight   | Spring plungers : 130x45x51mm with brackets 0.867 kg                                                                                                                                                                                                                                                                                                                                                                                           |
| Installation          | Recessed in the ceiling (see installation's instructions)                                                                                                                                                                                                                                                                                                                                                                                      |
| LED spots             | 2 black matt finish LED spotlights : 2700K - 3000K - 3500K - 4000K - 5000K<br>MacAdam ellispe : 3SDCM<br>CRI 92 R9>80<br>Fixed orientation : angle 10°                                                                                                                                                                                                                                                                                         |
| Optical beam          | 16°- 20° - 40° - 65° - 17°x49°                                                                                                                                                                                                                                                                                                                                                                                                                 |
| Connection            | Delivered with a multi-plug cable for serial connection, to be inserted into the ceiling before the installation of the luminaire                                                                                                                                                                                                                                                                                                              |
| Separate power supply | ≤ 500mA constant current driver                                                                                                                                                                                                                                                                                                                                                                                                                |
| LED power             | 5W at 350mA<br>8W at 500mA                                                                                                                                                                                                                                                                                                                                                                                                                     |
| Use limitations       | The product must be installed into a ventilated area. Any use with an ambient temperature higher than the specified ambient temperature (Ta) would lead to a more rapid mortality of the product and the withdrawal of our guarantees.  The drivers, if not delivered by LOuss, must be approved before use.                                                                                                                                   |
| Warranty              | Life span: L80B10 at 50,000 hours (80% remaining flux) at 25°C ambient temperature. 3-year parts and labour warranty.  The warranty does not apply to products that have been opened, modified or repaired and does not cover the effects of a wrong connection, careless, abusive handling, overvoltage, lighting injury, as well as the normal wear of the product.  All products are electrically tested and received a functional burn-in. |

# Installation's instructions

- 1. Insert the multi-plug cable into the ceiling
- 2. Insert the gypsum board and fix it

**3.** Cover the gypsum board and brackets with plaster and painting

**4.** Insert the LED spots and fix them by using the quick connectors