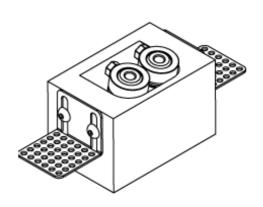

# **NANO STAFF TWIN**

| Range                 | Recessed luminaire for general & accent lighting                                                                                                                                                                                                                                                                                                                                                                                               |
|-----------------------|------------------------------------------------------------------------------------------------------------------------------------------------------------------------------------------------------------------------------------------------------------------------------------------------------------------------------------------------------------------------------------------------------------------------------------------------|
| Description           | Two very small low luminance spotlights with fixed orientation, inserted in a gypsum board and fixed with spring plungers.  2 brackets                                                                                                                                                                                                                                                                                                         |
| Dimensions & Weight   | Spring plungers : 130x45x51mm with brackets 0.867 kg                                                                                                                                                                                                                                                                                                                                                                                           |
| Installation          | Recessed in the ceiling (see installation's instructions)                                                                                                                                                                                                                                                                                                                                                                                      |
| LED spots             | 2 black matt finish LED spotlights : 2700K - 3000K - 3500K - 4000K - 5000K<br>MacAdam ellispe : 3SDCM<br>CRI 92 R9>80<br>Fixed orientation : angle 10°                                                                                                                                                                                                                                                                                         |
| Optical beam          | 16°- 20° - 40° - 65° - 17°x49°                                                                                                                                                                                                                                                                                                                                                                                                                 |
| Connection            | Delivered with a multi-plug cable for serial connection, to be inserted into the ceiling before the installation of the luminaire                                                                                                                                                                                                                                                                                                              |
| Separate power supply | ≤ 500mA constant current driver                                                                                                                                                                                                                                                                                                                                                                                                                |
| LED power             | 5W at 350mA<br>8W at 500mA                                                                                                                                                                                                                                                                                                                                                                                                                     |
| Use limitations       | The product must be installed into a ventilated area. Any use with an ambient temperature higher than the specified ambient temperature (Ta) would lead to a more rapid mortality of the product and the withdrawal of our guarantees.  The drivers, if not delivered by LOuss, must be approved before use.                                                                                                                                   |
| Warranty              | Life span: L80B10 at 50,000 hours (80% remaining flux) at 25°C ambient temperature. 3-year parts and labour warranty.  The warranty does not apply to products that have been opened, modified or repaired and does not cover the effects of a wrong connection, careless, abusive handling, overvoltage, lighting injury, as well as the normal wear of the product.  All products are electrically tested and received a functional burn-in. |