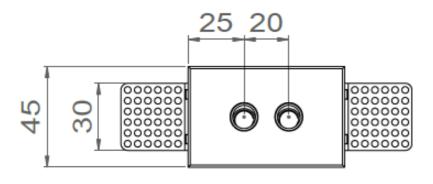

# **NANO STAFF TWIN**

| Range                 | Recessed luminaire for general & accent lighting                                                                                                                                                                                                                                                                                                                                                                                               |
|-----------------------|------------------------------------------------------------------------------------------------------------------------------------------------------------------------------------------------------------------------------------------------------------------------------------------------------------------------------------------------------------------------------------------------------------------------------------------------|
| Description           | Two very small low luminance spotlights with fixed orientation, inserted in a gypsum board and fixed with spring plungers.  2 brackets                                                                                                                                                                                                                                                                                                         |
| Dimensions & Weight   | Spring plungers : 130x45x51mm with brackets 0.867 kg                                                                                                                                                                                                                                                                                                                                                                                           |
| Installation          | Recessed in the ceiling (see installation's instructions)                                                                                                                                                                                                                                                                                                                                                                                      |
| LED spots             | 2 black matt finish LED spotlights : 2700K - 3000K - 3500K - 4000K - 5000K<br>MacAdam ellispe : 3SDCM<br>CRI 92 R9>80<br>Fixed orientation : angle 10°                                                                                                                                                                                                                                                                                         |
| Optical beam          | 16°- 20° - 40° - 65° - 17°x49°                                                                                                                                                                                                                                                                                                                                                                                                                 |
| Connection            | Delivered with a multi-plug cable for serial connection, to be inserted into the ceiling before the installation of the luminaire                                                                                                                                                                                                                                                                                                              |
| Separate power supply | ≤ 500mA constant current driver                                                                                                                                                                                                                                                                                                                                                                                                                |
| LED power             | 5W at 350mA<br>8W at 500mA                                                                                                                                                                                                                                                                                                                                                                                                                     |
| Use limitations       | The product must be installed into a ventilated area. Any use with an ambient temperature higher than the specified ambient temperature (Ta) would lead to a more rapid mortality of the product and the withdrawal of our guarantees.  The drivers, if not delivered by LOuss, must be approved before use.                                                                                                                                   |
| Warranty              | Life span: L80B10 at 50,000 hours (80% remaining flux) at 25°C ambient temperature. 3-year parts and labour warranty.  The warranty does not apply to products that have been opened, modified or repaired and does not cover the effects of a wrong connection, careless, abusive handling, overvoltage, lighting injury, as well as the normal wear of the product.  All products are electrically tested and received a functional burn-in. |