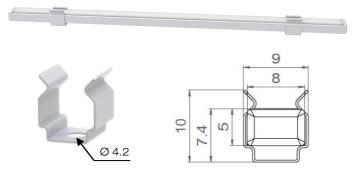

## XS 0806

| Range       | Linear LED light                                                                     |  |
|-------------|--------------------------------------------------------------------------------------|--|
| Description | Natural anodized aluminium profile + opal diffuser + 2 fixing clips/m + 2 end caps   |  |
| Dimensions  | Width : 9mm – Height : 10mm, with fixing clips<br>Length upon request any 2500mm max |  |