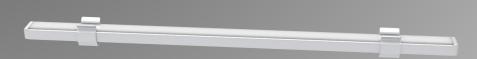

## XS 0806

| Range       | Linear LED light                                                                     |  |
|-------------|--------------------------------------------------------------------------------------|--|
| Description | Natural anodized aluminium profile + opal diffuser + 2 fixing clips/m + 2 end caps   |  |
| Dimensions  | Width : 9mm – Height : 10mm, with fixing clips<br>Length upon request any 2500mm max |  |