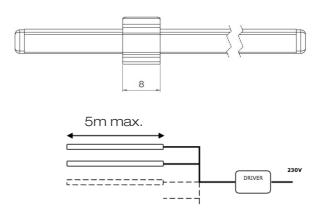

| Separate power supply | 24V |
|-----------------------|-----|
|                       |     |

| Connection      | 5m maximum per driver's output                                                                                                                                                                                                                  |
|-----------------|-------------------------------------------------------------------------------------------------------------------------------------------------------------------------------------------------------------------------------------------------|
| Use limitations | The product must be installed into a ventilated area.<br>Any use with an ambient temperature higher than the specified ambient temperature<br>(Ta) would lead to a more rapid mortality of the product and the withdrawal of our<br>guarantees. |
|                 | The drivers, if not delivered by LOuss, must be approved before use.                                                                                                                                                                            |
|                 |                                                                                                                                                                                                                                                 |
|                 | Life span: L80B10 at 50,000 hours (80% remaining flux) at 25°C ambient temperature.<br>3-year parts and labour warranty.                                                                                                                        |
| Warranty        | The warranty does not apply to products that have been opened, modified or repaired                                                                                                                                                             |