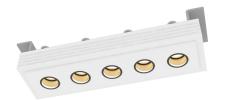

# Piano Single & customised versions

| That to diffigure a castoff lised versions |                                                                                                                                                                                                                                                                                                                                                                                                                                                |
|--------------------------------------------|------------------------------------------------------------------------------------------------------------------------------------------------------------------------------------------------------------------------------------------------------------------------------------------------------------------------------------------------------------------------------------------------------------------------------------------------|
| Range                                      | Decorative linear LED light for ambient lighting                                                                                                                                                                                                                                                                                                                                                                                               |
| Piano single<br>Description                | Recessed trimless linear LED light in paint finish (RAL to be confirmed)  Dimensions: 112x32x20.5mm  Net weight: 0.115 kg  Recessed aluminium box with fixing brackets                                                                                                                                                                                                                                                                         |
| Piano custom<br>Description                | Recessed trimless linear LED light made up of:  Custom-made aluminium profile, according to required length (2500mm max.)  Modules of 5 black matt finish LED spotlights  Aluminium recessed box with magnetic fixing system and aluminium brackets, or metal plate, according to installation requirements                                                                                                                                    |
| LED characteristics                        | 2700K - 3000K - 3500K - 4000K<br>MacAdam ellipse : 3 SDCM<br>CRI 92 R9 > 80<br>3 SDCM                                                                                                                                                                                                                                                                                                                                                          |
| Optical beam                               | 16° - 20° - 40° - 65° - 17° x 49°                                                                                                                                                                                                                                                                                                                                                                                                              |
| Connection                                 | Supplied with 0.6m cable                                                                                                                                                                                                                                                                                                                                                                                                                       |
| Separate power supply                      | Remote constant current driver 700mA max                                                                                                                                                                                                                                                                                                                                                                                                       |
| LED power                                  | 10W per module (5 LED spotlights)                                                                                                                                                                                                                                                                                                                                                                                                              |
| Use limitations                            | The product must be installed into a ventilated area. Any use with an ambient temperature higher than the specified ambient temperature (Ta) would lead to a more rapid mortality of the product and the withdrawal of our guarantees.  The drivers, if not delivered by LOuss, must be approved before use.                                                                                                                                   |
| Warranty                                   | Life span: L80B10 at 50,000 hours (80% remaining flux) at 25°C ambient temperature. 3-year parts and labour warranty.  The warranty does not apply to products that have been opened, modified or repaired and does not cover the effects of a wrong connection, careless, abusive handling, overvoltage, lighting injury, as well as the normal wear of the product.  All products are electrically tested and received a functional burn-in. |

#### PIANO SINGLE

All the connections have to be made before powering up, otherwise the luminaires could be seriously damaged.

**Wuss** 

Last update : 29/10/2021

Firalux & LOuss brands

3/5

SARL, Capital 40 000€ RCS DIJON B 503 367 245 TVA/VAT n°: FR24 503 367 245 APE 4676Z Tel.: +33 380 48 65 68 contact@louss.fr www.louss.fr Best group