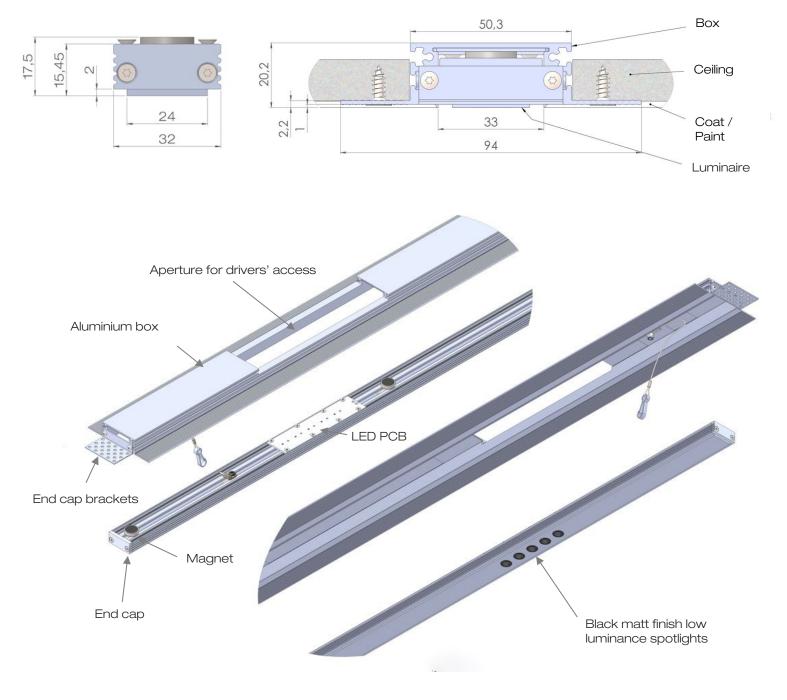

## PIANO CUSTOM

## Installation in Plasterboard BA13 ceiling with recessed box

All the connections have to be made before powering up, otherwise the luminaires could be seriously damaged.

Last update: 29/10/2021

Firalux & LOuss brands