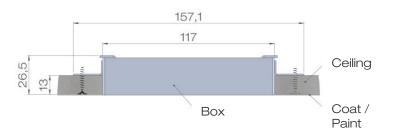

# Piano Single & customised versions

| That to diffigure a castoff lised versions |                                                                                                                                                                                                                                                                                                                                                                                                                                                |
|--------------------------------------------|------------------------------------------------------------------------------------------------------------------------------------------------------------------------------------------------------------------------------------------------------------------------------------------------------------------------------------------------------------------------------------------------------------------------------------------------|
| Range                                      | Decorative linear LED light for ambient lighting                                                                                                                                                                                                                                                                                                                                                                                               |
| Piano single<br>Description                | Recessed trimless linear LED light in paint finish (RAL to be confirmed)  Dimensions: 112x32x20.5mm  Net weight: 0.115 kg  Recessed aluminium box with fixing brackets                                                                                                                                                                                                                                                                         |
| Piano custom<br>Description                | Recessed trimless linear LED light made up of:  Custom-made aluminium profile, according to required length (2500mm max.)  Modules of 5 black matt finish LED spotlights  Aluminium recessed box with magnetic fixing system and aluminium brackets, or metal plate, according to installation requirements                                                                                                                                    |
| LED characteristics                        | 2700K - 3000K - 3500K - 4000K<br>MacAdam ellipse : 3 SDCM<br>CRI 92 R9 > 80<br>3 SDCM                                                                                                                                                                                                                                                                                                                                                          |
| Optical beam                               | 16° - 20° - 40° - 65° - 17° x 49°                                                                                                                                                                                                                                                                                                                                                                                                              |
| Connection                                 | Supplied with 0.6m cable                                                                                                                                                                                                                                                                                                                                                                                                                       |
| Separate power supply                      | Remote constant current driver 700mA max                                                                                                                                                                                                                                                                                                                                                                                                       |
| LED power                                  | 10W per module (5 LED spotlights)                                                                                                                                                                                                                                                                                                                                                                                                              |
| Use limitations                            | The product must be installed into a ventilated area. Any use with an ambient temperature higher than the specified ambient temperature (Ta) would lead to a more rapid mortality of the product and the withdrawal of our guarantees.  The drivers, if not delivered by LOuss, must be approved before use.                                                                                                                                   |
| Warranty                                   | Life span: L80B10 at 50,000 hours (80% remaining flux) at 25°C ambient temperature. 3-year parts and labour warranty.  The warranty does not apply to products that have been opened, modified or repaired and does not cover the effects of a wrong connection, careless, abusive handling, overvoltage, lighting injury, as well as the normal wear of the product.  All products are electrically tested and received a functional burn-in. |

#### PIANO SINGLE

All the connections have to be made before powering up, otherwise the luminaires could be seriously damaged.

**Wuss** 

Last update : 29/10/2021

Firalux & LOuss brands

3/5

SARL, Capital 40 000€ RCS DIJON B 503 367 245 TVA/VAT n°: FR24 503 367 245 APE 4676Z Tel.: +33 380 48 65 68 contact@louss.fr www.louss.fr Best group