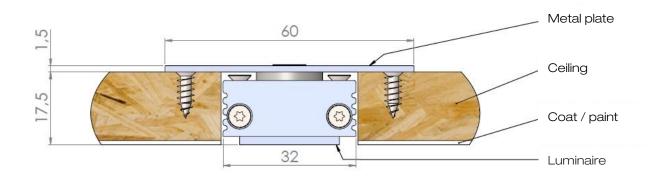

#### Installation in a wooden ceiling, with metal plate

All the connections have to be made before powering up, otherwise the luminaires could be seriously damaged.

Last update: 29/10/2021

Firalux & LOuss brands

SARL, Capital 40 000€ RCS DIJON B 503 367 245 TVA/VAT n°: FR24 503 367 245 APE 4676Z Tel.: +33 380 48 65 68 contact@louss.fr www.louss.fr Best group