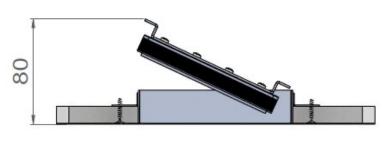

# Piano Single & customised versions

| That to diffigure a castoff lised versions |                                                                                                                                                                                                                                                                                                                                                                                                                                                |
|--------------------------------------------|------------------------------------------------------------------------------------------------------------------------------------------------------------------------------------------------------------------------------------------------------------------------------------------------------------------------------------------------------------------------------------------------------------------------------------------------|
| Range                                      | Decorative linear LED light for ambient lighting                                                                                                                                                                                                                                                                                                                                                                                               |
| Piano single<br>Description                | Recessed trimless linear LED light in paint finish (RAL to be confirmed)  Dimensions: 112x32x20.5mm  Net weight: 0.115 kg  Recessed aluminium box with fixing brackets                                                                                                                                                                                                                                                                         |
| Piano custom<br>Description                | Recessed trimless linear LED light made up of:  Custom-made aluminium profile, according to required length (2500mm max.)  Modules of 5 black matt finish LED spotlights  Aluminium recessed box with magnetic fixing system and aluminium brackets, or metal plate, according to installation requirements                                                                                                                                    |
| LED characteristics                        | 2700K - 3000K - 3500K - 4000K<br>MacAdam ellipse : 3 SDCM<br>CRI 92 R9 > 80<br>3 SDCM                                                                                                                                                                                                                                                                                                                                                          |
| Optical beam                               | 16° - 20° - 40° - 65° - 17° x 49°                                                                                                                                                                                                                                                                                                                                                                                                              |
| Connection                                 | Supplied with 0.6m cable                                                                                                                                                                                                                                                                                                                                                                                                                       |
| Separate power supply                      | Remote constant current driver 700mA max                                                                                                                                                                                                                                                                                                                                                                                                       |
| LED power                                  | 10W per module (5 LED spotlights)                                                                                                                                                                                                                                                                                                                                                                                                              |
| Use limitations                            | The product must be installed into a ventilated area. Any use with an ambient temperature higher than the specified ambient temperature (Ta) would lead to a more rapid mortality of the product and the withdrawal of our guarantees.  The drivers, if not delivered by LOuss, must be approved before use.                                                                                                                                   |
| Warranty                                   | Life span: L80B10 at 50,000 hours (80% remaining flux) at 25°C ambient temperature. 3-year parts and labour warranty.  The warranty does not apply to products that have been opened, modified or repaired and does not cover the effects of a wrong connection, careless, abusive handling, overvoltage, lighting injury, as well as the normal wear of the product.  All products are electrically tested and received a functional burn-in. |