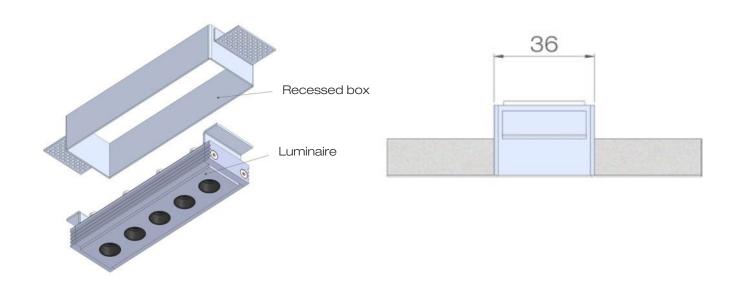

## Installation in Plasterboard BA13 ceiling with recessed box

All the connections have to be made before powering up, otherwise the luminaires could be seriously damaged.

Last update: 29/10/2021

Firalux & LOuss brands

#### PIANO SINGLE

All the connections have to be made before powering up, otherwise the luminaires could be seriously damaged.

**Wuss** 

Last update : 29/10/2021

Firalux & LOuss brands

3/5

SARL, Capital 40 000€ RCS DIJON B 503 367 245 TVA/VAT n°: FR24 503 367 245 APE 4676Z Tel.: +33 380 48 65 68 contact@louss.fr www.louss.fr Best group