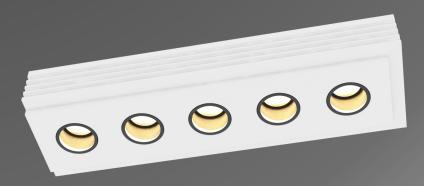

# Piano Single & customised versions

| That to diffigure a castoff lised versions |                                                                                                                                                                                                                                                                                                                                                                                                                                                |
|--------------------------------------------|------------------------------------------------------------------------------------------------------------------------------------------------------------------------------------------------------------------------------------------------------------------------------------------------------------------------------------------------------------------------------------------------------------------------------------------------|
| Range                                      | Decorative linear LED light for ambient lighting                                                                                                                                                                                                                                                                                                                                                                                               |
| Piano single<br>Description                | Recessed trimless linear LED light in paint finish (RAL to be confirmed)  Dimensions: 112x32x20.5mm  Net weight: 0.115 kg  Recessed aluminium box with fixing brackets                                                                                                                                                                                                                                                                         |
| Piano custom<br>Description                | Recessed trimless linear LED light made up of:  Custom-made aluminium profile, according to required length (2500mm max.)  Modules of 5 black matt finish LED spotlights  Aluminium recessed box with magnetic fixing system and aluminium brackets, or metal plate, according to installation requirements                                                                                                                                    |
| LED characteristics                        | 2700K - 3000K - 3500K - 4000K<br>MacAdam ellipse : 3 SDCM<br>CRI 92 R9 > 80<br>3 SDCM                                                                                                                                                                                                                                                                                                                                                          |
| Optical beam                               | 16° - 20° - 40° - 65° - 17° x 49°                                                                                                                                                                                                                                                                                                                                                                                                              |
| Connection                                 | Supplied with 0.6m cable                                                                                                                                                                                                                                                                                                                                                                                                                       |
| Separate power supply                      | Remote constant current driver 700mA max                                                                                                                                                                                                                                                                                                                                                                                                       |
| LED power                                  | 10W per module (5 LED spotlights)                                                                                                                                                                                                                                                                                                                                                                                                              |
| Use limitations                            | The product must be installed into a ventilated area. Any use with an ambient temperature higher than the specified ambient temperature (Ta) would lead to a more rapid mortality of the product and the withdrawal of our guarantees.  The drivers, if not delivered by LOuss, must be approved before use.                                                                                                                                   |
| Warranty                                   | Life span: L80B10 at 50,000 hours (80% remaining flux) at 25°C ambient temperature. 3-year parts and labour warranty.  The warranty does not apply to products that have been opened, modified or repaired and does not cover the effects of a wrong connection, careless, abusive handling, overvoltage, lighting injury, as well as the normal wear of the product.  All products are electrically tested and received a functional burn-in. |

## PIANO CUSTOM