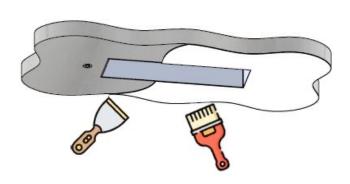

## Installation in Plasterboard BA13 ceiling with recessed box

All the connections have to be made before powering up, otherwise the luminaires could be seriously damaged.

Last update: 29/10/2021

Firalux & LOuss brands

#### PIANO SINGLE

All the connections have to be made before powering up, otherwise the luminaires could be seriously damaged.

**Wuss** 

Last update : 29/10/2021

Firalux & LOuss brands

3/5

SARL, Capital 40 000€ RCS DIJON B 503 367 245 TVA/VAT n°: FR24 503 367 245 APE 4676Z Tel.: +33 380 48 65 68 contact@louss.fr www.louss.fr Best group