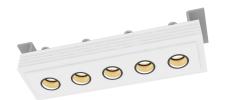

# Piano Single & customised versions

| That to diffigure a castoff lised versions |                                                                                                                                                                                                                                                                                                                                                                                                                                                |
|--------------------------------------------|------------------------------------------------------------------------------------------------------------------------------------------------------------------------------------------------------------------------------------------------------------------------------------------------------------------------------------------------------------------------------------------------------------------------------------------------|
| Range                                      | Decorative linear LED light for ambient lighting                                                                                                                                                                                                                                                                                                                                                                                               |
| Piano single<br>Description                | Recessed trimless linear LED light in paint finish (RAL to be confirmed)  Dimensions: 112x32x20.5mm  Net weight: 0.115 kg  Recessed aluminium box with fixing brackets                                                                                                                                                                                                                                                                         |
| Piano custom<br>Description                | Recessed trimless linear LED light made up of:  Custom-made aluminium profile, according to required length (2500mm max.)  Modules of 5 black matt finish LED spotlights  Aluminium recessed box with magnetic fixing system and aluminium brackets, or metal plate, according to installation requirements                                                                                                                                    |
| LED characteristics                        | 2700K - 3000K - 3500K - 4000K<br>MacAdam ellipse : 3 SDCM<br>CRI 92 R9 > 80<br>3 SDCM                                                                                                                                                                                                                                                                                                                                                          |
| Optical beam                               | 16° - 20° - 40° - 65° - 17° x 49°                                                                                                                                                                                                                                                                                                                                                                                                              |
| Connection                                 | Supplied with 0.6m cable                                                                                                                                                                                                                                                                                                                                                                                                                       |
| Separate power supply                      | Remote constant current driver 700mA max                                                                                                                                                                                                                                                                                                                                                                                                       |
| LED power                                  | 10W per module (5 LED spotlights)                                                                                                                                                                                                                                                                                                                                                                                                              |
| Use limitations                            | The product must be installed into a ventilated area. Any use with an ambient temperature higher than the specified ambient temperature (Ta) would lead to a more rapid mortality of the product and the withdrawal of our guarantees.  The drivers, if not delivered by LOuss, must be approved before use.                                                                                                                                   |
| Warranty                                   | Life span: L80B10 at 50,000 hours (80% remaining flux) at 25°C ambient temperature. 3-year parts and labour warranty.  The warranty does not apply to products that have been opened, modified or repaired and does not cover the effects of a wrong connection, careless, abusive handling, overvoltage, lighting injury, as well as the normal wear of the product.  All products are electrically tested and received a functional burn-in. |

#### PIANO SINGLE

All the connections have to be made before powering up, otherwise the luminaires could be seriously damaged.

**Wuss** 

Last update : 29/10/2021

Firalux & LOuss brands

3/5

SARL, Capital 40 000€ RCS DIJON B 503 367 245 TVA/VAT n°: FR24 503 367 245 APE 4676Z Tel.: +33 380 48 65 68 contact@louss.fr www.louss.fr Best group