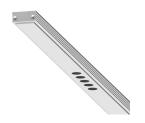

**PIANO** 

The elegant linear LED light

# Piano Single & customised versions

| That to diffigure a castoff lised versions |                                                                                                                                                                                                                                                                                                                                                                                                                                                |
|--------------------------------------------|------------------------------------------------------------------------------------------------------------------------------------------------------------------------------------------------------------------------------------------------------------------------------------------------------------------------------------------------------------------------------------------------------------------------------------------------|
| Range                                      | Decorative linear LED light for ambient lighting                                                                                                                                                                                                                                                                                                                                                                                               |
| Piano single<br>Description                | Recessed trimless linear LED light in paint finish (RAL to be confirmed)  Dimensions: 112x32x20.5mm  Net weight: 0.115 kg  Recessed aluminium box with fixing brackets                                                                                                                                                                                                                                                                         |
| Piano custom<br>Description                | Recessed trimless linear LED light made up of:  Custom-made aluminium profile, according to required length (2500mm max.)  Modules of 5 black matt finish LED spotlights  Aluminium recessed box with magnetic fixing system and aluminium brackets, or metal plate, according to installation requirements                                                                                                                                    |
| LED characteristics                        | 2700K - 3000K - 3500K - 4000K<br>MacAdam ellipse : 3 SDCM<br>CRI 92 R9 > 80<br>3 SDCM                                                                                                                                                                                                                                                                                                                                                          |
| Optical beam                               | 16° - 20° - 40° - 65° - 17° x 49°                                                                                                                                                                                                                                                                                                                                                                                                              |
| Connection                                 | Supplied with 0.6m cable                                                                                                                                                                                                                                                                                                                                                                                                                       |
| Separate power supply                      | Remote constant current driver 700mA max                                                                                                                                                                                                                                                                                                                                                                                                       |
| LED power                                  | 10W per module (5 LED spotlights)                                                                                                                                                                                                                                                                                                                                                                                                              |
| Use limitations                            | The product must be installed into a ventilated area. Any use with an ambient temperature higher than the specified ambient temperature (Ta) would lead to a more rapid mortality of the product and the withdrawal of our guarantees.  The drivers, if not delivered by LOuss, must be approved before use.                                                                                                                                   |
| Warranty                                   | Life span: L80B10 at 50,000 hours (80% remaining flux) at 25°C ambient temperature. 3-year parts and labour warranty.  The warranty does not apply to products that have been opened, modified or repaired and does not cover the effects of a wrong connection, careless, abusive handling, overvoltage, lighting injury, as well as the normal wear of the product.  All products are electrically tested and received a functional burn-in. |