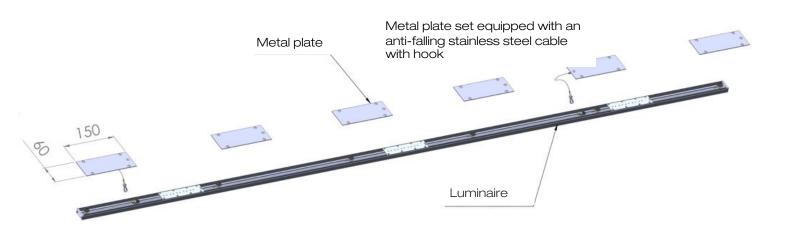

All the connections have to be made before powering up, otherwise the luminaires could be seriously damaged.

**Wuss** 

Last update : 29/10/2021

Firalux & LOuss brands

3/5

SARL, Capital 40 000€ RCS DIJON B 503 367 245 TVA/VAT n°: FR24 503 367 245 APE 4676Z Tel.: +33 380 48 65 68 contact@louss.fr www.louss.fr Best group

## PIANO CUSTOM





## Installation in Plasterboard BA13 ceiling with recessed box



All the connections have to be made before powering up, otherwise the luminaires could be seriously damaged.



Last update: 29/10/2021

Firalux & LOuss brands

SARL, Capital 40 000€ RCS DIJON B 503 367 245 TVA/VAT n°: FR24 503 367 245 APE 4676Z Tel.: +33 380 48 65 68 contact@louss.fr www.louss.fr Best group







#### Installation in a wooden ceiling, with metal plate





All the connections have to be made before powering up, otherwise the luminaires could be seriously damaged.



Last update: 29/10/2021

Firalux & LOuss brands

SARL, Capital 40 000€ RCS DIJON B 503 367 245 TVA/VAT n°: FR24 503 367 245 APE 4676Z Tel.: +33 380 48 65 68 contact@louss.fr www.louss.fr Best group