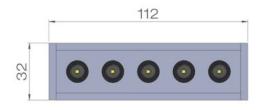

# Piano Single & customised versions

| That to diffigure a castoff lised versions |                                                                                                                                                                                                                                                                                                                                                                                                                                                |
|--------------------------------------------|------------------------------------------------------------------------------------------------------------------------------------------------------------------------------------------------------------------------------------------------------------------------------------------------------------------------------------------------------------------------------------------------------------------------------------------------|
| Range                                      | Decorative linear LED light for ambient lighting                                                                                                                                                                                                                                                                                                                                                                                               |
| Piano single<br>Description                | Recessed trimless linear LED light in paint finish (RAL to be confirmed)  Dimensions: 112x32x20.5mm  Net weight: 0.115 kg  Recessed aluminium box with fixing brackets                                                                                                                                                                                                                                                                         |
| Piano custom<br>Description                | Recessed trimless linear LED light made up of:  Custom-made aluminium profile, according to required length (2500mm max.)  Modules of 5 black matt finish LED spotlights  Aluminium recessed box with magnetic fixing system and aluminium brackets, or metal plate, according to installation requirements                                                                                                                                    |
| LED characteristics                        | 2700K - 3000K - 3500K - 4000K<br>MacAdam ellipse : 3 SDCM<br>CRI 92 R9 > 80<br>3 SDCM                                                                                                                                                                                                                                                                                                                                                          |
| Optical beam                               | 16° - 20° - 40° - 65° - 17° x 49°                                                                                                                                                                                                                                                                                                                                                                                                              |
| Connection                                 | Supplied with 0.6m cable                                                                                                                                                                                                                                                                                                                                                                                                                       |
| Separate power supply                      | Remote constant current driver 700mA max                                                                                                                                                                                                                                                                                                                                                                                                       |
| LED power                                  | 10W per module (5 LED spotlights)                                                                                                                                                                                                                                                                                                                                                                                                              |
| Use limitations                            | The product must be installed into a ventilated area. Any use with an ambient temperature higher than the specified ambient temperature (Ta) would lead to a more rapid mortality of the product and the withdrawal of our guarantees.  The drivers, if not delivered by LOuss, must be approved before use.                                                                                                                                   |
| Warranty                                   | Life span: L80B10 at 50,000 hours (80% remaining flux) at 25°C ambient temperature. 3-year parts and labour warranty.  The warranty does not apply to products that have been opened, modified or repaired and does not cover the effects of a wrong connection, careless, abusive handling, overvoltage, lighting injury, as well as the normal wear of the product.  All products are electrically tested and received a functional burn-in. |

#### PIANO SINGLE

All the connections have to be made before powering up, otherwise the luminaires could be seriously damaged.

**Wuss** 

Last update : 29/10/2021

Firalux & LOuss brands

3/5

SARL, Capital 40 000€ RCS DIJON B 503 367 245 TVA/VAT n°: FR24 503 367 245 APE 4676Z Tel.: +33 380 48 65 68 contact@louss.fr www.louss.fr Best group