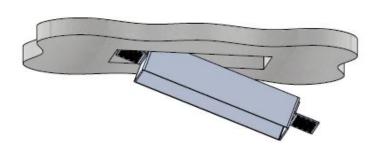

#### Installation in a wooden ceiling, with metal plate

All the connections have to be made before powering up, otherwise the luminaires could be seriously damaged.

Last update: 29/10/2021

Firalux & LOuss brands