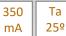

# Piano Single & customised versions

| That to diffigure a castoff lised versions |                                                                                                                                                                                                                                                                                                                                                                                                                                                |
|--------------------------------------------|------------------------------------------------------------------------------------------------------------------------------------------------------------------------------------------------------------------------------------------------------------------------------------------------------------------------------------------------------------------------------------------------------------------------------------------------|
| Range                                      | Decorative linear LED light for ambient lighting                                                                                                                                                                                                                                                                                                                                                                                               |
| Piano single<br>Description                | Recessed trimless linear LED light in paint finish (RAL to be confirmed)  Dimensions: 112x32x20.5mm  Net weight: 0.115 kg  Recessed aluminium box with fixing brackets                                                                                                                                                                                                                                                                         |
| Piano custom<br>Description                | Recessed trimless linear LED light made up of:  Custom-made aluminium profile, according to required length (2500mm max.)  Modules of 5 black matt finish LED spotlights  Aluminium recessed box with magnetic fixing system and aluminium brackets, or metal plate, according to installation requirements                                                                                                                                    |
| LED characteristics                        | 2700K - 3000K - 3500K - 4000K<br>MacAdam ellipse : 3 SDCM<br>CRI 92 R9 > 80<br>3 SDCM                                                                                                                                                                                                                                                                                                                                                          |
| Optical beam                               | 16° - 20° - 40° - 65° - 17° x 49°                                                                                                                                                                                                                                                                                                                                                                                                              |
| Connection                                 | Supplied with 0.6m cable                                                                                                                                                                                                                                                                                                                                                                                                                       |
| Separate power supply                      | Remote constant current driver 700mA max                                                                                                                                                                                                                                                                                                                                                                                                       |
| LED power                                  | 10W per module (5 LED spotlights)                                                                                                                                                                                                                                                                                                                                                                                                              |
| Use limitations                            | The product must be installed into a ventilated area. Any use with an ambient temperature higher than the specified ambient temperature (Ta) would lead to a more rapid mortality of the product and the withdrawal of our guarantees.  The drivers, if not delivered by LOuss, must be approved before use.                                                                                                                                   |
| Warranty                                   | Life span: L80B10 at 50,000 hours (80% remaining flux) at 25°C ambient temperature. 3-year parts and labour warranty.  The warranty does not apply to products that have been opened, modified or repaired and does not cover the effects of a wrong connection, careless, abusive handling, overvoltage, lighting injury, as well as the normal wear of the product.  All products are electrically tested and received a functional burn-in. |