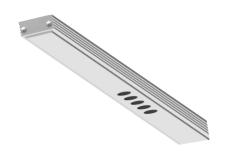

# Piano Single & customised versions

| That to diffigure a castoff lised versions |                                                                                                                                                                                                                                                                                                                                                                                                                                                |
|--------------------------------------------|------------------------------------------------------------------------------------------------------------------------------------------------------------------------------------------------------------------------------------------------------------------------------------------------------------------------------------------------------------------------------------------------------------------------------------------------|
| Range                                      | Decorative linear LED light for ambient lighting                                                                                                                                                                                                                                                                                                                                                                                               |
| Piano single<br>Description                | Recessed trimless linear LED light in paint finish (RAL to be confirmed)  Dimensions: 112x32x20.5mm  Net weight: 0.115 kg  Recessed aluminium box with fixing brackets                                                                                                                                                                                                                                                                         |
| Piano custom<br>Description                | Recessed trimless linear LED light made up of:  Custom-made aluminium profile, according to required length (2500mm max.)  Modules of 5 black matt finish LED spotlights  Aluminium recessed box with magnetic fixing system and aluminium brackets, or metal plate, according to installation requirements                                                                                                                                    |
| LED characteristics                        | 2700K - 3000K - 3500K - 4000K<br>MacAdam ellipse : 3 SDCM<br>CRI 92 R9 > 80<br>3 SDCM                                                                                                                                                                                                                                                                                                                                                          |
| Optical beam                               | 16° - 20° - 40° - 65° - 17° x 49°                                                                                                                                                                                                                                                                                                                                                                                                              |
| Connection                                 | Supplied with 0.6m cable                                                                                                                                                                                                                                                                                                                                                                                                                       |
| Separate power supply                      | Remote constant current driver 700mA max                                                                                                                                                                                                                                                                                                                                                                                                       |
| LED power                                  | 10W per module (5 LED spotlights)                                                                                                                                                                                                                                                                                                                                                                                                              |
| Use limitations                            | The product must be installed into a ventilated area. Any use with an ambient temperature higher than the specified ambient temperature (Ta) would lead to a more rapid mortality of the product and the withdrawal of our guarantees.  The drivers, if not delivered by LOuss, must be approved before use.                                                                                                                                   |
| Warranty                                   | Life span: L80B10 at 50,000 hours (80% remaining flux) at 25°C ambient temperature. 3-year parts and labour warranty.  The warranty does not apply to products that have been opened, modified or repaired and does not cover the effects of a wrong connection, careless, abusive handling, overvoltage, lighting injury, as well as the normal wear of the product.  All products are electrically tested and received a functional burn-in. |

#### PIANO SINGLE

All the connections have to be made before powering up, otherwise the luminaires could be seriously damaged.

**Wuss** 

Last update : 29/10/2021

Firalux & LOuss brands

3/5

SARL, Capital 40 000€ RCS DIJON B 503 367 245 TVA/VAT n°: FR24 503 367 245 APE 4676Z Tel.: +33 380 48 65 68 contact@louss.fr www.louss.fr Best group