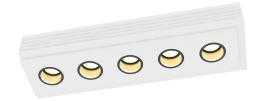

# Piano Single & customised versions

| That to diffigure a castoff lised versions |                                                                                                                                                                                                                                                                                                                                                                                                                                                |
|--------------------------------------------|------------------------------------------------------------------------------------------------------------------------------------------------------------------------------------------------------------------------------------------------------------------------------------------------------------------------------------------------------------------------------------------------------------------------------------------------|
| Range                                      | Decorative linear LED light for ambient lighting                                                                                                                                                                                                                                                                                                                                                                                               |
| Piano single<br>Description                | Recessed trimless linear LED light in paint finish (RAL to be confirmed)  Dimensions: 112x32x20.5mm  Net weight: 0.115 kg  Recessed aluminium box with fixing brackets                                                                                                                                                                                                                                                                         |
| Piano custom<br>Description                | Recessed trimless linear LED light made up of:  Custom-made aluminium profile, according to required length (2500mm max.)  Modules of 5 black matt finish LED spotlights  Aluminium recessed box with magnetic fixing system and aluminium brackets, or metal plate, according to installation requirements                                                                                                                                    |
| LED characteristics                        | 2700K - 3000K - 3500K - 4000K<br>MacAdam ellipse : 3 SDCM<br>CRI 92 R9 > 80<br>3 SDCM                                                                                                                                                                                                                                                                                                                                                          |
| Optical beam                               | 16° - 20° - 40° - 65° - 17° x 49°                                                                                                                                                                                                                                                                                                                                                                                                              |
| Connection                                 | Supplied with 0.6m cable                                                                                                                                                                                                                                                                                                                                                                                                                       |
| Separate power supply                      | Remote constant current driver 700mA max                                                                                                                                                                                                                                                                                                                                                                                                       |
| LED power                                  | 10W per module (5 LED spotlights)                                                                                                                                                                                                                                                                                                                                                                                                              |
| Use limitations                            | The product must be installed into a ventilated area. Any use with an ambient temperature higher than the specified ambient temperature (Ta) would lead to a more rapid mortality of the product and the withdrawal of our guarantees.  The drivers, if not delivered by LOuss, must be approved before use.                                                                                                                                   |
| Warranty                                   | Life span: L80B10 at 50,000 hours (80% remaining flux) at 25°C ambient temperature. 3-year parts and labour warranty.  The warranty does not apply to products that have been opened, modified or repaired and does not cover the effects of a wrong connection, careless, abusive handling, overvoltage, lighting injury, as well as the normal wear of the product.  All products are electrically tested and received a functional burn-in. |

#### PIANO SINGLE

All the connections have to be made before powering up, otherwise the luminaires could be seriously damaged.

**Wuss** 

Last update : 29/10/2021

Firalux & LOuss brands

3/5

SARL, Capital 40 000€ RCS DIJON B 503 367 245 TVA/VAT n°: FR24 503 367 245 APE 4676Z Tel.: +33 380 48 65 68 contact@louss.fr www.louss.fr Best group