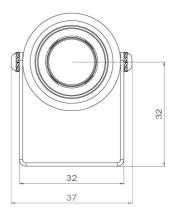

## SCOPIO

| Range                 | Accent luminaire                                                                                                                                   |
|-----------------------|----------------------------------------------------------------------------------------------------------------------------------------------------|
| Description           | Body in natural anodised aluminium<br>Stainless steel bracket                                                                                      |
| Dimensions            | External diameter: 30 mm                                                                                                                           |
| LED characteristics   | 1 LED : 3000K – 4000K (other LED colours upon request)                                                                                             |
| Optical beam          | 15° - 30° - 40° - 60° (other optical beam upon request)                                                                                            |
| Connection            | Delivered with 0.5m standard cable (more length upon request)<br>Individual connection or connection in series on external constant current driver |
| Separate power supply | 350mA – 500mA – 700mA                                                                                                                              |