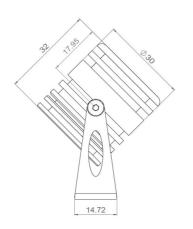

## SCOPIO

| Range                 | Accent luminaire                                                                                                                                   |
|-----------------------|----------------------------------------------------------------------------------------------------------------------------------------------------|
| Description           | Body in natural anodised aluminium<br>Stainless steel bracket                                                                                      |
| Dimensions            | External diameter: 30 mm                                                                                                                           |
| LED characteristics   | 1 LED : 3000K – 4000K (other LED colours upon request)                                                                                             |
| Optical beam          | 15° - 30° - 40° - 60° (other optical beam upon request)                                                                                            |
| Connection            | Delivered with 0.5m standard cable (more length upon request)<br>Individual connection or connection in series on external constant current driver |
| Separate power supply | 350mA – 500mA – 700mA                                                                                                                              |