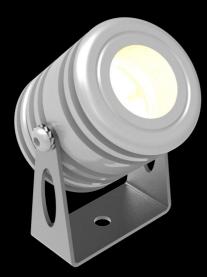

## SCOPIO

The spotlight specially developed for museums

## SCOPIO

| Range                 | Accent luminaire                                                                                                                                   |
|-----------------------|----------------------------------------------------------------------------------------------------------------------------------------------------|
| Description           | Body in natural anodised aluminium<br>Stainless steel bracket                                                                                      |
| Dimensions            | External diameter: 30 mm                                                                                                                           |
| LED characteristics   | 1 LED : 3000K – 4000K (other LED colours upon request)                                                                                             |
| Optical beam          | 15° - 30° - 40° - 60° (other optical beam upon request)                                                                                            |
| Connection            | Delivered with 0.5m standard cable (more length upon request)<br>Individual connection or connection in series on external constant current driver |
| Separate power supply | 350mA – 500mA – 700mA                                                                                                                              |