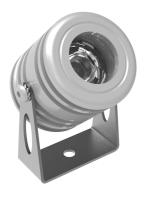

## SCOPIO

| Range                 | Accent luminaire                                                                                                                                   |
|-----------------------|----------------------------------------------------------------------------------------------------------------------------------------------------|
| Description           | Body in natural anodised aluminium<br>Stainless steel bracket                                                                                      |
| Dimensions            | External diameter: 30 mm                                                                                                                           |
| LED characteristics   | 1 LED : 3000K – 4000K (other LED colours upon request)                                                                                             |
| Optical beam          | 15° - 30° - 40° - 60° (other optical beam upon request)                                                                                            |
| Connection            | Delivered with 0.5m standard cable (more length upon request)<br>Individual connection or connection in series on external constant current driver |
| Separate power supply | 350mA – 500mA – 700mA                                                                                                                              |