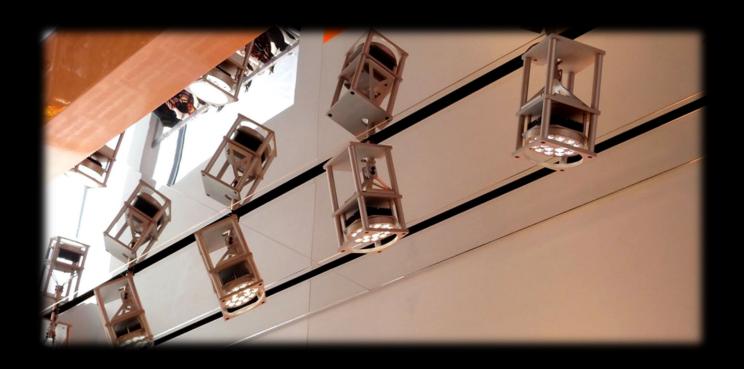

## **SCAPINI S4**

Designed by Benoit LALLOZ

The spotlight with assertive design Macro model

## **SCAPINI S4**

| Range               | Decorative spotlight for ambient lighting                                                                                                                             |
|---------------------|-----------------------------------------------------------------------------------------------------------------------------------------------------------------------|
|                     | Designed by Benoit Lalloz                                                                                                                                             |
|                     |                                                                                                                                                                       |
| Description         | Body in anodised aluminium (natural or black)                                                                                                                         |
|                     | Directional bracket                                                                                                                                                   |
|                     |                                                                                                                                                                       |
| Dimensions          | See dimensional drawing                                                                                                                                               |
|                     |                                                                                                                                                                       |
| LED characteristics | 18 LED: 3000K - 4000K (other LED colours upon request)                                                                                                                |
|                     |                                                                                                                                                                       |
| Optical beam        | 6° - 15° - 35° (other upon request)                                                                                                                                   |
|                     |                                                                                                                                                                       |
| Connection          | Delivered with 1m standard cable (more length upon request)                                                                                                           |
|                     | Direct connection: 230V                                                                                                                                               |
| Integrated power    |                                                                                                                                                                       |
| supply              | 230Vac                                                                                                                                                                |
|                     |                                                                                                                                                                       |
| LED power           | 50W                                                                                                                                                                   |
| Use limitations     | The product must be installed into a ventilated area. Any use with an ambient                                                                                         |
|                     | temperature higher than the specified ambient temperature (Ta) would lead to a more rapid mortality of the product and the withdrawal of our guarantees.              |
|                     | The drivers, if not delivered by LOuss, must be approved before use.                                                                                                  |
|                     |                                                                                                                                                                       |
| Warranty            | Life span: L80B10 at 50,000 hours (80% remaining flux) at 25°C ambient temperature. 3-year parts and labour warranty.                                                 |
|                     | The warranty does not apply to products that have been opened, modified or repaired and does not cover the effects of a wrong connection, careless, abusive handling, |
|                     | overvoltage, lighting injury, as well as the normal wear of the product.                                                                                              |
|                     | All products are electrically tested and received a functional burn-in.                                                                                               |