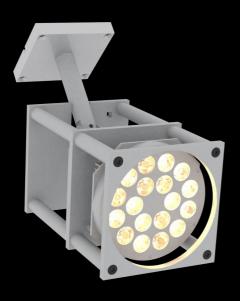

## **SCAPINI S4**

Designed by Benoit LALLOZ

The spotlight with assertive design Macro model

## **SCAPINI S4**

| Range               | Decorative spotlight for ambient lighting                                                                                                                             |
|---------------------|-----------------------------------------------------------------------------------------------------------------------------------------------------------------------|
|                     | Designed by Benoit Lalloz                                                                                                                                             |
|                     |                                                                                                                                                                       |
| Description         | Body in anodised aluminium (natural or black)                                                                                                                         |
|                     | Directional bracket                                                                                                                                                   |
|                     |                                                                                                                                                                       |
| Dimensions          | See dimensional drawing                                                                                                                                               |
|                     |                                                                                                                                                                       |
| LED characteristics | 18 LED: 3000K - 4000K (other LED colours upon request)                                                                                                                |
|                     |                                                                                                                                                                       |
| Optical beam        | 6° - 15° - 35° (other upon request)                                                                                                                                   |
|                     |                                                                                                                                                                       |
| Connection          | Delivered with 1m standard cable (more length upon request)                                                                                                           |
|                     | Direct connection: 230V                                                                                                                                               |
| Integrated power    |                                                                                                                                                                       |
| supply              | 230Vac                                                                                                                                                                |
|                     |                                                                                                                                                                       |
| LED power           | 50W                                                                                                                                                                   |
| Use limitations     | The product must be installed into a ventilated area. Any use with an ambient                                                                                         |
|                     | temperature higher than the specified ambient temperature (Ta) would lead to a more rapid mortality of the product and the withdrawal of our guarantees.              |
|                     | The drivers, if not delivered by LOuss, must be approved before use.                                                                                                  |
|                     |                                                                                                                                                                       |
| Warranty            | Life span: L80B10 at 50,000 hours (80% remaining flux) at 25°C ambient temperature. 3-year parts and labour warranty.                                                 |
|                     | The warranty does not apply to products that have been opened, modified or repaired and does not cover the effects of a wrong connection, careless, abusive handling, |
|                     | overvoltage, lighting injury, as well as the normal wear of the product.                                                                                              |
|                     | All products are electrically tested and received a functional burn-in.                                                                                               |