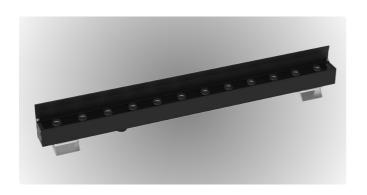

## Waterproof and compact linear LED light

| Range                  | Linear LED light                                                                                                                                                                                                                                                                                                                                                                                                                                                              |                                                                  |
|------------------------|-------------------------------------------------------------------------------------------------------------------------------------------------------------------------------------------------------------------------------------------------------------------------------------------------------------------------------------------------------------------------------------------------------------------------------------------------------------------------------|------------------------------------------------------------------|
| Description            | Black aluminium body and end caps (other colour upon request) Supplied with or without deflector Stainless steel fixing brackets Glass diffuser                                                                                                                                                                                                                                                                                                                               |                                                                  |
| Dimensions             | Length: 262mm, 508mm, 754mm or 1000mm  Width: 32mm  Height: 30mm (61.5mm with deflector)                                                                                                                                                                                                                                                                                                                                                                                      |                                                                  |
| Net weight             | 1.64kg (1000mm)                                                                                                                                                                                                                                                                                                                                                                                                                                                               |                                                                  |
| LED<br>characteristics | 2700K – 3000K – 3500K – 4000K – 5000K<br>CRI80 or 90 (95 upon request)<br>3 MacAdam steps                                                                                                                                                                                                                                                                                                                                                                                     | 262mm: 6 LED<br>508mm: 12 LED<br>754mm: 18 LED<br>1000mm: 24 LED |
| Optics                 | Wall-washer                                                                                                                                                                                                                                                                                                                                                                                                                                                                   |                                                                  |
| Connection             | Daisy-chain version : 15cm cable IN + OUT with IP65 connectors  Dimming version : 1m cable and IP65 connector                                                                                                                                                                                                                                                                                                                                                                 |                                                                  |
| Power supply           | Daisy-chain version: 10max on one 24V remote constant voltage driver Controlable version: 350mA remote constant current driver (DALI, 0-10V, DMX)                                                                                                                                                                                                                                                                                                                             |                                                                  |
| Power                  | 262mm: 6 LED - 6W<br>508mm: 12 LED - 12W<br>754mm: 18 LED - 18W<br>1000mm: 24 LED - 24W                                                                                                                                                                                                                                                                                                                                                                                       |                                                                  |
| Use limitations        | The product must be installed into a ventilated area  Any use with an ambient temperature higher than the specified ambient temperature (Ta) would lead to a more rapid mortality of the product and the withdrawal of our guarantees  The drivers, if not delivered by LOuss, must be approved before use                                                                                                                                                                    |                                                                  |
| Warranty               | Life span: L80-B10 = 35,000 hours (80% remaining flux) at 30°C ambient temperature The warranty applies to components and fabrication supplied by Louss  The warranty does not apply to products that have been opened, modified or repaired and does not cover the effects of a wrong connection, careless, abusive handling, overvoltage, lighting injury, as well as the normal wear of the product  All products are electrically tested and receive a functional burn-in |                                                                  |

## With deflector