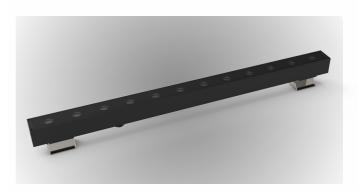

## Waterproof and compact linear LED light

| Range                  | Linear LED light                                                                                                                                                                                                                                                                                                                                                                                                                                                              |                                                                  |
|------------------------|-------------------------------------------------------------------------------------------------------------------------------------------------------------------------------------------------------------------------------------------------------------------------------------------------------------------------------------------------------------------------------------------------------------------------------------------------------------------------------|------------------------------------------------------------------|
| Description            | Black aluminium body and end caps (other colour upon request) Supplied with or without deflector Stainless steel fixing brackets Glass diffuser                                                                                                                                                                                                                                                                                                                               |                                                                  |
| Dimensions             | Length: 262mm, 508mm, 754mm or 1000mm  Width: 32mm  Height: 30mm (61.5mm with deflector)                                                                                                                                                                                                                                                                                                                                                                                      |                                                                  |
| Net weight             | 1.64kg (1000mm)                                                                                                                                                                                                                                                                                                                                                                                                                                                               |                                                                  |
| LED<br>characteristics | 2700K – 3000K – 3500K – 4000K – 5000K<br>CRI80 or 90 (95 upon request)<br>3 MacAdam steps                                                                                                                                                                                                                                                                                                                                                                                     | 262mm: 6 LED<br>508mm: 12 LED<br>754mm: 18 LED<br>1000mm: 24 LED |
| Optics                 | Wall-washer                                                                                                                                                                                                                                                                                                                                                                                                                                                                   |                                                                  |
| Connection             | Daisy-chain version : 15cm cable IN + OUT with IP65 connectors  Dimming version : 1m cable and IP65 connector                                                                                                                                                                                                                                                                                                                                                                 |                                                                  |
| Power supply           | Daisy-chain version: 10max on one 24V remote constant voltage driver Controlable version: 350mA remote constant current driver (DALI, 0-10V, DMX)                                                                                                                                                                                                                                                                                                                             |                                                                  |
| Power                  | 262mm: 6 LED - 6W<br>508mm: 12 LED - 12W<br>754mm: 18 LED - 18W<br>1000mm: 24 LED - 24W                                                                                                                                                                                                                                                                                                                                                                                       |                                                                  |
| Use limitations        | The product must be installed into a ventilated area  Any use with an ambient temperature higher than the specified ambient temperature (Ta) would lead to a more rapid mortality of the product and the withdrawal of our guarantees  The drivers, if not delivered by LOuss, must be approved before use                                                                                                                                                                    |                                                                  |
| Warranty               | Life span: L80-B10 = 35,000 hours (80% remaining flux) at 30°C ambient temperature The warranty applies to components and fabrication supplied by Louss  The warranty does not apply to products that have been opened, modified or repaired and does not cover the effects of a wrong connection, careless, abusive handling, overvoltage, lighting injury, as well as the normal wear of the product  All products are electrically tested and receive a functional burn-in |                                                                  |

## Without deflector

Fixing bracket

All the connections have to be made before powering up, otherwise the luminaires could be seriously damaged

Last update: 2025/06/10

Firalux & LOuss brands

3/3

SARL, Capital 40 000€ RCS DIJON B 503 367 245 TVA/VAT n°: FR24 503 367 245 APE 4676Z