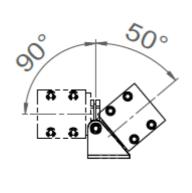

|
| Warranty               | Life span: L80-B10 = 35,000 hours (80% remaining flux) at 30°C ambient temperature The warranty applies to components and fabrication supplied by Louss  The warranty does not apply to products that have been opened, modified or repaired and does not cover the effects of a wrong connection, careless, abusive handling, overvoltage, lighting injury, as well as the normal wear of the product  All products are electrically tested and receive a functional burn-in |                                                                  |

All the connections have to be made before powering up, otherwise the luminaires could be seriously damaged

Last update: 2025/06/10



Firalux & LOuss brands





## With deflector



## Without deflector









Fixing bracket

All the connections have to be made before powering up, otherwise the luminaires could be seriously damaged



Last update: 2025/06/10

Firalux & LOuss brands

3/3

SARL, Capital 40 000€ RCS DIJON B 503 367 245 TVA/VAT n°: FR24 503 367 245 APE 4676Z

Tel.: +33 380 48 65 68 contact@louss.fr www.louss.fr Best group

Siège social / Head Office PA Les Terres d'Or Route de Saint Philibert 21220 Gevrey Chambertin - FRANCE