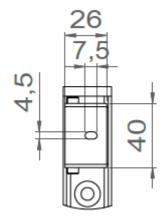

## Waterproof and compact linear LED light

| Range                  | Linear LED light                                                                                                                                                                                                                                                                                                                                                                                                                                                              |                                                                  |
|------------------------|-------------------------------------------------------------------------------------------------------------------------------------------------------------------------------------------------------------------------------------------------------------------------------------------------------------------------------------------------------------------------------------------------------------------------------------------------------------------------------|------------------------------------------------------------------|
| Description            | Black aluminium body and end caps (other colour upon request) Supplied with or without deflector Stainless steel fixing brackets Glass diffuser                                                                                                                                                                                                                                                                                                                               |                                                                  |
| Dimensions             | Length: 262mm, 508mm, 754mm or 1000mm  Width: 32mm  Height: 30mm (61.5mm with deflector)                                                                                                                                                                                                                                                                                                                                                                                      |                                                                  |
| Net weight             | 1.64kg (1000mm)                                                                                                                                                                                                                                                                                                                                                                                                                                                               |                                                                  |
| LED<br>characteristics | 2700K – 3000K – 3500K – 4000K – 5000K<br>CRI80 or 90 (95 upon request)<br>3 MacAdam steps                                                                                                                                                                                                                                                                                                                                                                                     | 262mm: 6 LED<br>508mm: 12 LED<br>754mm: 18 LED<br>1000mm: 24 LED |
| Optics                 | Wall-washer                                                                                                                                                                                                                                                                                                                                                                                                                                                                   |                                                                  |
| Connection             | Daisy-chain version : 15cm cable IN + OUT with IP65 connectors  Dimming version : 1m cable and IP65 connector                                                                                                                                                                                                                                                                                                                                                                 |                                                                  |
| Power supply           | Daisy-chain version: 10max on one 24V remote constant voltage driver Controlable version: 350mA remote constant current driver (DALI, 0-10V, DMX)                                                                                                                                                                                                                                                                                                                             |                                                                  |
| Power                  | 262mm: 6 LED - 6W<br>508mm: 12 LED - 12W<br>754mm: 18 LED - 18W<br>1000mm: 24 LED - 24W                                                                                                                                                                                                                                                                                                                                                                                       |                                                                  |
| Use limitations        | The product must be installed into a ventilated area  Any use with an ambient temperature higher than the specified ambient temperature (Ta) would lead to a more rapid mortality of the product and the withdrawal of our guarantees  The drivers, if not delivered by LOuss, must be approved before use                                                                                                                                                                    |                                                                  |
| Warranty               | Life span: L80-B10 = 35,000 hours (80% remaining flux) at 30°C ambient temperature The warranty applies to components and fabrication supplied by Louss  The warranty does not apply to products that have been opened, modified or repaired and does not cover the effects of a wrong connection, careless, abusive handling, overvoltage, lighting injury, as well as the normal wear of the product  All products are electrically tested and receive a functional burn-in |                                                                  |