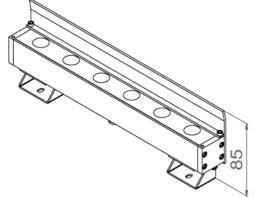

|
| Warranty               | Life span: L80-B10 = 35,000 hours (80% remaining flux) at 30°C ambient temperature The warranty applies to components and fabrication supplied by Louss  The warranty does not apply to products that have been opened, modified or repaired and does not cover the effects of a wrong connection, careless, abusive handling, overvoltage, lighting injury, as well as the normal wear of the product  All products are electrically tested and receive a functional burn-in |                                                                  |

All the connections have to be made before powering up, otherwise the luminaires could be seriously damaged

Last update: 2025/06/10



Firalux & LOuss brands





## With deflector



## Without deflector









Fixing bracket

All the connections have to be made before powering up, otherwise the luminaires could be seriously damaged



Last update: 2025/06/10

Firalux & LOuss brands

3/3

SARL, Capital 40 000€ RCS DIJON B 503 367 245 TVA/VAT n°: FR24 503 367 245 APE 4676Z

Tel.: +33 380 48 65 68 contact@louss.fr www.louss.fr Best group

Siège social / Head Office PA Les Terres d'Or Route de Saint Philibert 21220 Gevrey Chambertin - FRANCE