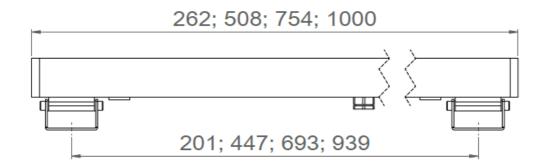

## Waterproof and compact linear LED light

| Range                  | Linear LED light                                                                                                                                                                                                                                                                                                                                                                                                                                                              |                                                                  |
|------------------------|-------------------------------------------------------------------------------------------------------------------------------------------------------------------------------------------------------------------------------------------------------------------------------------------------------------------------------------------------------------------------------------------------------------------------------------------------------------------------------|------------------------------------------------------------------|
| Description            | Black aluminium body and end caps (other colour upon request) Supplied with or without deflector Stainless steel fixing brackets Glass diffuser                                                                                                                                                                                                                                                                                                                               |                                                                  |
| Dimensions             | Length: 262mm, 508mm, 754mm or 1000mm  Width: 32mm  Height: 30mm (61.5mm with deflector)                                                                                                                                                                                                                                                                                                                                                                                      |                                                                  |
| Net weight             | 1.64kg (1000mm)                                                                                                                                                                                                                                                                                                                                                                                                                                                               |                                                                  |
| LED<br>characteristics | 2700K – 3000K – 3500K – 4000K – 5000K<br>CRI80 or 90 (95 upon request)<br>3 MacAdam steps                                                                                                                                                                                                                                                                                                                                                                                     | 262mm: 6 LED<br>508mm: 12 LED<br>754mm: 18 LED<br>1000mm: 24 LED |
| Optics                 | Wall-washer                                                                                                                                                                                                                                                                                                                                                                                                                                                                   |                                                                  |
| Connection             | Daisy-chain version : 15cm cable IN + OUT with IP65 connectors  Dimming version : 1m cable and IP65 connector                                                                                                                                                                                                                                                                                                                                                                 |                                                                  |
| Power supply           | Daisy-chain version: 10max on one 24V remote constant voltage driver Controlable version: 350mA remote constant current driver (DALI, 0-10V, DMX)                                                                                                                                                                                                                                                                                                                             |                                                                  |
| Power                  | 262mm: 6 LED - 6W<br>508mm: 12 LED - 12W<br>754mm: 18 LED - 18W<br>1000mm: 24 LED - 24W                                                                                                                                                                                                                                                                                                                                                                                       |                                                                  |
| Use limitations        | The product must be installed into a ventilated area  Any use with an ambient temperature higher than the specified ambient temperature (Ta) would lead to a more rapid mortality of the product and the withdrawal of our guarantees  The drivers, if not delivered by LOuss, must be approved before use                                                                                                                                                                    |                                                                  |
| Warranty               | Life span: L80-B10 = 35,000 hours (80% remaining flux) at 30°C ambient temperature The warranty applies to components and fabrication supplied by Louss  The warranty does not apply to products that have been opened, modified or repaired and does not cover the effects of a wrong connection, careless, abusive handling, overvoltage, lighting injury, as well as the normal wear of the product  All products are electrically tested and receive a functional burn-in |                                                                  |