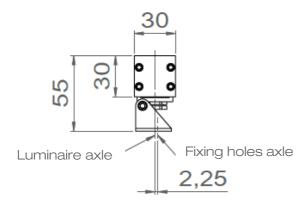

## Without deflector

Fixing bracket

All the connections have to be made before powering up, otherwise the luminaires could be seriously damaged

Last update: 2025/06/10

Firalux & LOuss brands

3/3

SARL, Capital 40 000€ RCS DIJON B 503 367 245 TVA/VAT n°: FR24 503 367 245 APE 4676Z