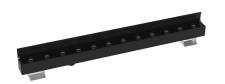

## Waterproof and compact linear LED light

| Range                  | Linear LED light                                                                                                                                                                                                                                                                                                                                                                                                                                                              |                                                                  |
|------------------------|-------------------------------------------------------------------------------------------------------------------------------------------------------------------------------------------------------------------------------------------------------------------------------------------------------------------------------------------------------------------------------------------------------------------------------------------------------------------------------|------------------------------------------------------------------|
| Description            | Black aluminium body and end caps (other colour upon request) Supplied with or without deflector Stainless steel fixing brackets Glass diffuser                                                                                                                                                                                                                                                                                                                               |                                                                  |
| Dimensions             | Length: 262mm, 508mm, 754mm or 1000mm  Width: 32mm  Height: 30mm (61.5mm with deflector)                                                                                                                                                                                                                                                                                                                                                                                      |                                                                  |
| Net weight             | 1.64kg (1000mm)                                                                                                                                                                                                                                                                                                                                                                                                                                                               |                                                                  |
| LED<br>characteristics | 2700K – 3000K – 3500K – 4000K – 5000K<br>CRI80 or 90 (95 upon request)<br>3 MacAdam steps                                                                                                                                                                                                                                                                                                                                                                                     | 262mm: 6 LED<br>508mm: 12 LED<br>754mm: 18 LED<br>1000mm: 24 LED |
| Optics                 | Wall-washer                                                                                                                                                                                                                                                                                                                                                                                                                                                                   |                                                                  |
| Connection             | Daisy-chain version : 15cm cable IN + OUT with IP65 connectors  Dimming version : 1m cable and IP65 connector                                                                                                                                                                                                                                                                                                                                                                 |                                                                  |
| Power supply           | Daisy-chain version: 10max on one 24V remote constant voltage driver Controlable version: 350mA remote constant current driver (DALI, 0-10V, DMX)                                                                                                                                                                                                                                                                                                                             |                                                                  |
| Power                  | 262mm: 6 LED - 6W<br>508mm: 12 LED - 12W<br>754mm: 18 LED - 18W<br>1000mm: 24 LED - 24W                                                                                                                                                                                                                                                                                                                                                                                       |                                                                  |
| Use limitations        | The product must be installed into a ventilated area  Any use with an ambient temperature higher than the specified ambient temperature (Ta) would lead to a more rapid mortality of the product and the withdrawal of our guarantees  The drivers, if not delivered by LOuss, must be approved before use                                                                                                                                                                    |                                                                  |
| Warranty               | Life span: L80-B10 = 35,000 hours (80% remaining flux) at 30°C ambient temperature The warranty applies to components and fabrication supplied by Louss  The warranty does not apply to products that have been opened, modified or repaired and does not cover the effects of a wrong connection, careless, abusive handling, overvoltage, lighting injury, as well as the normal wear of the product  All products are electrically tested and receive a functional burn-in |                                                                  |

## Without deflector

Fixing bracket

All the connections have to be made before powering up, otherwise the luminaires could be seriously damaged

Last update: 2025/06/10

Firalux & LOuss brands

3/3

SARL, Capital 40 000€ RCS DIJON B 503 367 245 TVA/VAT n°: FR24 503 367 245 APE 4676Z