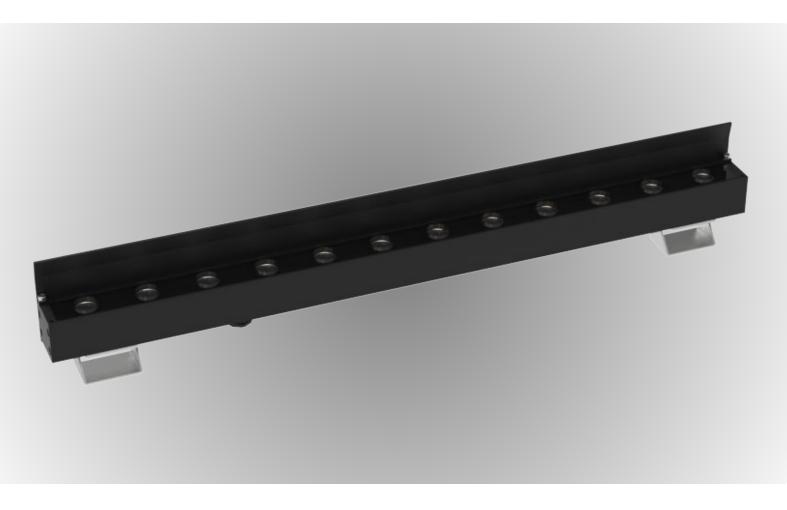

## Waterproof and compact linear LED light

| Range                  | Linear LED light                                                                                                                                                                                                                                                                                                                                                                                                                                                              |                                                                  |
|------------------------|-------------------------------------------------------------------------------------------------------------------------------------------------------------------------------------------------------------------------------------------------------------------------------------------------------------------------------------------------------------------------------------------------------------------------------------------------------------------------------|------------------------------------------------------------------|
| Description            | Black aluminium body and end caps (other colour upon request) Supplied with or without deflector Stainless steel fixing brackets Glass diffuser                                                                                                                                                                                                                                                                                                                               |                                                                  |
| Dimensions             | Length: 262mm, 508mm, 754mm or 1000mm  Width: 32mm  Height: 30mm (61.5mm with deflector)                                                                                                                                                                                                                                                                                                                                                                                      |                                                                  |
| Net weight             | 1.64kg (1000mm)                                                                                                                                                                                                                                                                                                                                                                                                                                                               |                                                                  |
| LED<br>characteristics | 2700K – 3000K – 3500K – 4000K – 5000K<br>CRI80 or 90 (95 upon request)<br>3 MacAdam steps                                                                                                                                                                                                                                                                                                                                                                                     | 262mm: 6 LED<br>508mm: 12 LED<br>754mm: 18 LED<br>1000mm: 24 LED |
| Optics                 | Wall-washer                                                                                                                                                                                                                                                                                                                                                                                                                                                                   |                                                                  |
| Connection             | Daisy-chain version : 15cm cable IN + OUT with IP65 connectors  Dimming version : 1m cable and IP65 connector                                                                                                                                                                                                                                                                                                                                                                 |                                                                  |
| Power supply           | Daisy-chain version: 10max on one 24V remote constant voltage driver Controlable version: 350mA remote constant current driver (DALI, 0-10V, DMX)                                                                                                                                                                                                                                                                                                                             |                                                                  |
| Power                  | 262mm: 6 LED - 6W<br>508mm: 12 LED - 12W<br>754mm: 18 LED - 18W<br>1000mm: 24 LED - 24W                                                                                                                                                                                                                                                                                                                                                                                       |                                                                  |
| Use limitations        | The product must be installed into a ventilated area  Any use with an ambient temperature higher than the specified ambient temperature (Ta) would lead to a more rapid mortality of the product and the withdrawal of our guarantees  The drivers, if not delivered by LOuss, must be approved before use                                                                                                                                                                    |                                                                  |
| Warranty               | Life span: L80-B10 = 35,000 hours (80% remaining flux) at 30°C ambient temperature The warranty applies to components and fabrication supplied by Louss  The warranty does not apply to products that have been opened, modified or repaired and does not cover the effects of a wrong connection, careless, abusive handling, overvoltage, lighting injury, as well as the normal wear of the product  All products are electrically tested and receive a functional burn-in |                                                                  |

## With deflector

## Without deflector

Fixing bracket

All the connections have to be made before powering up, otherwise the luminaires could be seriously damaged

Last update: 2025/06/10

Firalux & LOuss brands

3/3

SARL, Capital 40 000€ RCS DIJON B 503 367 245 TVA/VAT n°: FR24 503 367 245 APE 4676Z