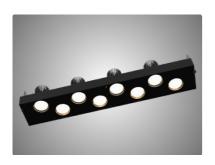

## **COMEDIA S1**

| Range                  | Powerful floodlighting                                                                                                                                                                                                                         |
|------------------------|------------------------------------------------------------------------------------------------------------------------------------------------------------------------------------------------------------------------------------------------|
| Description            | Front face in transparent polycarbonate                                                                                                                                                                                                        |
|                        | Back case in black painted aluminium                                                                                                                                                                                                           |
|                        | Hanging or adjustable recessed mountings on back case                                                                                                                                                                                          |
| Dimensions &<br>Weight | Length: 600mm                                                                                                                                                                                                                                  |
|                        | Width: 100mm                                                                                                                                                                                                                                   |
|                        | Height: 95mm                                                                                                                                                                                                                                   |
|                        | 2.5 kg                                                                                                                                                                                                                                         |
| LED<br>characteristics | 8 COB: 2700K - 3000K - 3500K - 4000K                                                                                                                                                                                                           |
|                        | CRI > 90 (CRI95 upon request)                                                                                                                                                                                                                  |
| Luminous flux          | 10,500 lumen max.                                                                                                                                                                                                                              |
| Optical beams          | 15° - 20° - 25° - 30° - 35°                                                                                                                                                                                                                    |
|                        | Collimator-type silicone optics                                                                                                                                                                                                                |
| Connection             | Supplied with 1m cable (more length upon request)                                                                                                                                                                                              |
| Power supply           | From 70W to 120W external constant current driver                                                                                                                                                                                              |
|                        | Dimmable driver upon request (0-10V dimmable driver, PWM or DALI driver)                                                                                                                                                                       |
| Power                  | 60 to 120W max.                                                                                                                                                                                                                                |
| Use limitations        | The product must be installed in a ventilated area                                                                                                                                                                                             |
|                        | Any use with an ambient temperature higher than the specified ambient temperature (Ta) would lead to a more rapid mortality of the product and the withdrawal of our guarantees                                                                |
|                        | The drivers, if not delivered by LOuss, must be approved before use                                                                                                                                                                            |
| Warranty               | Life span : L80B10 at 50,000 hours (80% remaining flux) at 25°C ambient temperature.                                                                                                                                                           |
|                        | 3-year parts and labour warranty                                                                                                                                                                                                               |
|                        | The warranty does not apply to products that have been opened, modified or repaired and does not cover the effects of a wrong connection, careless, abusive handling, overvoltage, lightning injury, as well as the normal wear of the product |
|                        | All products are electrically tested and received a functional burn-in                                                                                                                                                                         |