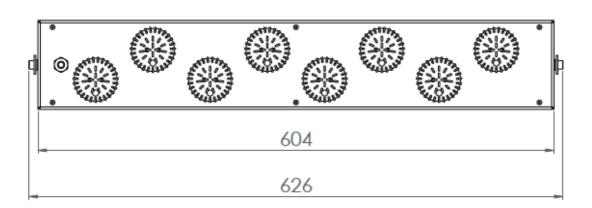

## **COMEDIA S1**

| Range                  | Powerful floodlighting                                                                                                                                                                                                                         |
|------------------------|------------------------------------------------------------------------------------------------------------------------------------------------------------------------------------------------------------------------------------------------|
| Description            | Front face in transparent polycarbonate                                                                                                                                                                                                        |
|                        | Back case in black painted aluminium                                                                                                                                                                                                           |
|                        | Hanging or adjustable recessed mountings on back case                                                                                                                                                                                          |
| Dimensions &<br>Weight | Length: 600mm                                                                                                                                                                                                                                  |
|                        | Width: 100mm                                                                                                                                                                                                                                   |
|                        | Height: 95mm                                                                                                                                                                                                                                   |
|                        | 2.5 kg                                                                                                                                                                                                                                         |
| LED<br>characteristics | 8 COB: 2700K - 3000K - 3500K - 4000K                                                                                                                                                                                                           |
|                        | CRI > 90 (CRI95 upon request)                                                                                                                                                                                                                  |
| Luminous flux          | 10,500 lumen max.                                                                                                                                                                                                                              |
| Optical beams          | 15° - 20° - 25° - 30° - 35°                                                                                                                                                                                                                    |
|                        | Collimator-type silicone optics                                                                                                                                                                                                                |
| Connection             | Supplied with 1m cable (more length upon request)                                                                                                                                                                                              |
| Power supply           | From 70W to 120W external constant current driver                                                                                                                                                                                              |
|                        | Dimmable driver upon request (0-10V dimmable driver, PWM or DALI driver)                                                                                                                                                                       |
| Power                  | 60 to 120W max.                                                                                                                                                                                                                                |
| Use limitations        | The product must be installed in a ventilated area                                                                                                                                                                                             |
|                        | Any use with an ambient temperature higher than the specified ambient temperature (Ta) would lead to a more rapid mortality of the product and the withdrawal of our guarantees                                                                |
|                        | The drivers, if not delivered by LOuss, must be approved before use                                                                                                                                                                            |
| Warranty               | Life span : L80B10 at 50,000 hours (80% remaining flux) at 25°C ambient temperature.                                                                                                                                                           |
|                        | 3-year parts and labour warranty                                                                                                                                                                                                               |
|                        | The warranty does not apply to products that have been opened, modified or repaired and does not cover the effects of a wrong connection, careless, abusive handling, overvoltage, lightning injury, as well as the normal wear of the product |
|                        | All products are electrically tested and received a functional burn-in                                                                                                                                                                         |