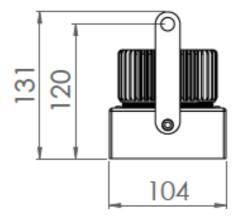

## **COMEDIA S1**

| Range                  | Powerful floodlighting                                                                                                                                                                                                                         |
|------------------------|------------------------------------------------------------------------------------------------------------------------------------------------------------------------------------------------------------------------------------------------|
| Description            | Front face in transparent polycarbonate                                                                                                                                                                                                        |
|                        | Back case in black painted aluminium                                                                                                                                                                                                           |
|                        | Hanging or adjustable recessed mountings on back case                                                                                                                                                                                          |
| Dimensions &<br>Weight | Length: 600mm                                                                                                                                                                                                                                  |
|                        | Width: 100mm                                                                                                                                                                                                                                   |
|                        | Height: 95mm                                                                                                                                                                                                                                   |
|                        | 2.5 kg                                                                                                                                                                                                                                         |
| LED<br>characteristics | 8 COB: 2700K - 3000K - 3500K - 4000K                                                                                                                                                                                                           |
|                        | CRI > 90 (CRI95 upon request)                                                                                                                                                                                                                  |
| Luminous flux          | 10,500 lumen max.                                                                                                                                                                                                                              |
| Optical beams          | 15° - 20° - 25° - 30° - 35°                                                                                                                                                                                                                    |
|                        | Collimator-type silicone optics                                                                                                                                                                                                                |
| Connection             | Supplied with 1m cable (more length upon request)                                                                                                                                                                                              |
| Power supply           | From 70W to 120W external constant current driver                                                                                                                                                                                              |
|                        | Dimmable driver upon request (0-10V dimmable driver, PWM or DALI driver)                                                                                                                                                                       |
| Power                  | 60 to 120W max.                                                                                                                                                                                                                                |
| Use limitations        | The product must be installed in a ventilated area                                                                                                                                                                                             |
|                        | Any use with an ambient temperature higher than the specified ambient temperature (Ta) would lead to a more rapid mortality of the product and the withdrawal of our guarantees                                                                |
|                        | The drivers, if not delivered by LOuss, must be approved before use                                                                                                                                                                            |
| Warranty               | Life span : L80B10 at 50,000 hours (80% remaining flux) at 25°C ambient temperature.                                                                                                                                                           |
|                        | 3-year parts and labour warranty                                                                                                                                                                                                               |
|                        | The warranty does not apply to products that have been opened, modified or repaired and does not cover the effects of a wrong connection, careless, abusive handling, overvoltage, lightning injury, as well as the normal wear of the product |
|                        | All products are electrically tested and received a functional burn-in                                                                                                                                                                         |