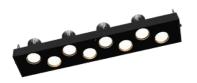

## **COMEDIA S1**

| Range                  | Powerful floodlighting                                                                                                                                                                                                                         |
|------------------------|------------------------------------------------------------------------------------------------------------------------------------------------------------------------------------------------------------------------------------------------|
| Description            | Front face in transparent polycarbonate                                                                                                                                                                                                        |
|                        | Back case in black painted aluminium                                                                                                                                                                                                           |
|                        | Hanging or adjustable recessed mountings on back case                                                                                                                                                                                          |
| Dimensions &<br>Weight | Length: 600mm                                                                                                                                                                                                                                  |
|                        | Width: 100mm                                                                                                                                                                                                                                   |
|                        | Height: 95mm                                                                                                                                                                                                                                   |
|                        | 2.5 kg                                                                                                                                                                                                                                         |
| LED<br>characteristics | 8 COB: 2700K - 3000K - 3500K - 4000K                                                                                                                                                                                                           |
|                        | CRI > 90 (CRI95 upon request)                                                                                                                                                                                                                  |
| Luminous flux          | 10,500 lumen max.                                                                                                                                                                                                                              |
| Optical beams          | 15° - 20° - 25° - 30° - 35°                                                                                                                                                                                                                    |
|                        | Collimator-type silicone optics                                                                                                                                                                                                                |
| Connection             | Supplied with 1m cable (more length upon request)                                                                                                                                                                                              |
| Power supply           | From 70W to 120W external constant current driver                                                                                                                                                                                              |
|                        | Dimmable driver upon request (0-10V dimmable driver, PWM or DALI driver)                                                                                                                                                                       |
| Power                  | 60 to 120W max.                                                                                                                                                                                                                                |
| Use limitations        | The product must be installed in a ventilated area                                                                                                                                                                                             |
|                        | Any use with an ambient temperature higher than the specified ambient temperature (Ta) would lead to a more rapid mortality of the product and the withdrawal of our guarantees                                                                |
|                        | The drivers, if not delivered by LOuss, must be approved before use                                                                                                                                                                            |
| Warranty               | Life span : L80B10 at 50,000 hours (80% remaining flux) at 25°C ambient temperature.                                                                                                                                                           |
|                        | 3-year parts and labour warranty                                                                                                                                                                                                               |
|                        | The warranty does not apply to products that have been opened, modified or repaired and does not cover the effects of a wrong connection, careless, abusive handling, overvoltage, lightning injury, as well as the normal wear of the product |
|                        | All products are electrically tested and received a functional burn-in                                                                                                                                                                         |