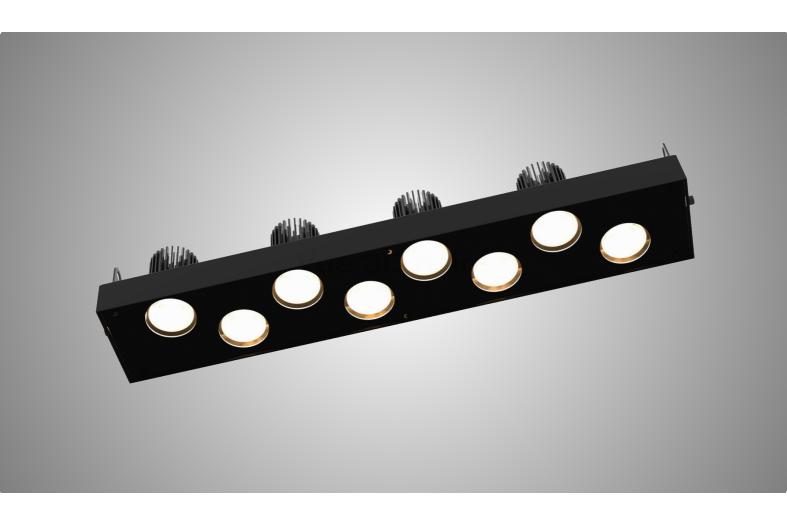

## **COMEDIA S1**

| Range                  | Powerful floodlighting                                                                                                                                                                                                                         |
|------------------------|------------------------------------------------------------------------------------------------------------------------------------------------------------------------------------------------------------------------------------------------|
| Description            | Front face in transparent polycarbonate                                                                                                                                                                                                        |
|                        | Back case in black painted aluminium                                                                                                                                                                                                           |
|                        | Hanging or adjustable recessed mountings on back case                                                                                                                                                                                          |
| Dimensions &<br>Weight | Length: 600mm                                                                                                                                                                                                                                  |
|                        | Width: 100mm                                                                                                                                                                                                                                   |
|                        | Height: 95mm                                                                                                                                                                                                                                   |
|                        | 2.5 kg                                                                                                                                                                                                                                         |
| LED<br>characteristics | 8 COB: 2700K - 3000K - 3500K - 4000K                                                                                                                                                                                                           |
|                        | CRI > 90 (CRI95 upon request)                                                                                                                                                                                                                  |
| Luminous flux          | 10,500 lumen max.                                                                                                                                                                                                                              |
| Optical beams          | 15° - 20° - 25° - 30° - 35°                                                                                                                                                                                                                    |
|                        | Collimator-type silicone optics                                                                                                                                                                                                                |
| Connection             | Supplied with 1m cable (more length upon request)                                                                                                                                                                                              |
| Power supply           | From 70W to 120W external constant current driver                                                                                                                                                                                              |
|                        | Dimmable driver upon request (0-10V dimmable driver, PWM or DALI driver)                                                                                                                                                                       |
| Power                  | 60 to 120W max.                                                                                                                                                                                                                                |
| Use limitations        | The product must be installed in a ventilated area                                                                                                                                                                                             |
|                        | Any use with an ambient temperature higher than the specified ambient temperature (Ta) would lead to a more rapid mortality of the product and the withdrawal of our guarantees                                                                |
|                        | The drivers, if not delivered by LOuss, must be approved before use                                                                                                                                                                            |
| Warranty               | Life span : L80B10 at 50,000 hours (80% remaining flux) at 25°C ambient temperature.                                                                                                                                                           |
|                        | 3-year parts and labour warranty                                                                                                                                                                                                               |
|                        | The warranty does not apply to products that have been opened, modified or repaired and does not cover the effects of a wrong connection, careless, abusive handling, overvoltage, lightning injury, as well as the normal wear of the product |
|                        | All products are electrically tested and received a functional burn-in                                                                                                                                                                         |