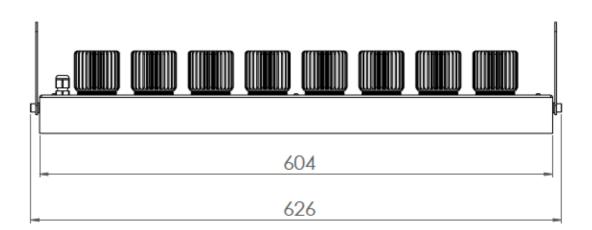

## **COMEDIA S1**

| Range                  | Powerful floodlighting                                                                                                                                                                                                                         |
|------------------------|------------------------------------------------------------------------------------------------------------------------------------------------------------------------------------------------------------------------------------------------|
| Description            | Front face in transparent polycarbonate                                                                                                                                                                                                        |
|                        | Back case in black painted aluminium                                                                                                                                                                                                           |
|                        | Hanging or adjustable recessed mountings on back case                                                                                                                                                                                          |
| Dimensions &<br>Weight | Length: 600mm                                                                                                                                                                                                                                  |
|                        | Width: 100mm                                                                                                                                                                                                                                   |
|                        | Height: 95mm                                                                                                                                                                                                                                   |
|                        | 2.5 kg                                                                                                                                                                                                                                         |
| LED<br>characteristics | 8 COB: 2700K - 3000K - 3500K - 4000K                                                                                                                                                                                                           |
|                        | CRI > 90 (CRI95 upon request)                                                                                                                                                                                                                  |
| Luminous flux          | 10,500 lumen max.                                                                                                                                                                                                                              |
| Optical beams          | 15° - 20° - 25° - 30° - 35°                                                                                                                                                                                                                    |
|                        | Collimator-type silicone optics                                                                                                                                                                                                                |
| Connection             | Supplied with 1m cable (more length upon request)                                                                                                                                                                                              |
| Power supply           | From 70W to 120W external constant current driver                                                                                                                                                                                              |
|                        | Dimmable driver upon request (0-10V dimmable driver, PWM or DALI driver)                                                                                                                                                                       |
| Power                  | 60 to 120W max.                                                                                                                                                                                                                                |
| Use limitations        | The product must be installed in a ventilated area                                                                                                                                                                                             |
|                        | Any use with an ambient temperature higher than the specified ambient temperature (Ta) would lead to a more rapid mortality of the product and the withdrawal of our guarantees                                                                |
|                        | The drivers, if not delivered by LOuss, must be approved before use                                                                                                                                                                            |
| Warranty               | Life span : L80B10 at 50,000 hours (80% remaining flux) at 25°C ambient temperature.                                                                                                                                                           |
|                        | 3-year parts and labour warranty                                                                                                                                                                                                               |
|                        | The warranty does not apply to products that have been opened, modified or repaired and does not cover the effects of a wrong connection, careless, abusive handling, overvoltage, lightning injury, as well as the normal wear of the product |
|                        | All products are electrically tested and received a functional burn-in                                                                                                                                                                         |