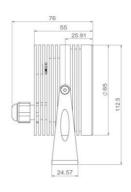

## **ANELO 85**

| Range                 | Surface mounted architectural floodlighting                                                                                                                                                                                                                                                                                                                                                                                                    |
|-----------------------|------------------------------------------------------------------------------------------------------------------------------------------------------------------------------------------------------------------------------------------------------------------------------------------------------------------------------------------------------------------------------------------------------------------------------------------------|
| Description           | Body in natural anodised aluminium (other finishing upon request) Extra clear tempered glass Stainless steel bracket                                                                                                                                                                                                                                                                                                                           |
| External diameter     | 85mm                                                                                                                                                                                                                                                                                                                                                                                                                                           |
| Net Weight            | 0.6 kg                                                                                                                                                                                                                                                                                                                                                                                                                                         |
| LED characteristics   | 6 LED: 2200K - 2700K - 3000K - 4000K - 5000K - 6500K (other LED colours upon request) 3 LED 4in1 or 8 individual LED: RGBW - 8 individual LED: twin white                                                                                                                                                                                                                                                                                      |
| Optical beam          | Individual LED: 15° - 20° - 35° - 40° - 60° - 18x36 elliptical (other optical beam upon request) 4in1 LED: 20° - 30° - 55° - 70° reflector                                                                                                                                                                                                                                                                                                     |
| Connection            | Delivered with 1m standard cable (more length upon request) Individual connection or connection in series on external constant current driver                                                                                                                                                                                                                                                                                                  |
| Separate power supply | 350mA - 500mA - 700mA                                                                                                                                                                                                                                                                                                                                                                                                                          |
| LED power             | 350mA: 7.3W (15W full RGB/RGBW)<br>500mA: 10.8W<br>700mA: 15W                                                                                                                                                                                                                                                                                                                                                                                  |
| Use limitations       | The product must be installed into a ventilated area. Any use with an ambient temperature higher than the specified ambient temperature (Ta) would lead to a more rapid mortality of the product and the withdrawal of our guarantees.  The drivers, if not delivered by LOuss, must be approved before use.                                                                                                                                   |
| Warranty              | Life span: L80B10 at 50,000 hours (80% remaining flux) at 25°C ambient temperature. 3-year parts and labour warranty.  The warranty does not apply to products that have been opened, modified or repaired and does not cover the effects of a wrong connection, careless, abusive handling, overvoltage, lighting injury, as well as the normal wear of the product.  All products are electrically tested and received a functional burn-in. |