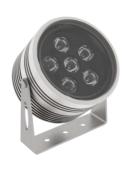

## **ANELO 85**

An elegant range of floodlights for outdoor and indoor

## **ANELO 85**

| Range                 | Surface mounted architectural floodlighting                                                                                                                                                                                                                                                                                                                                                                                                    |
|-----------------------|------------------------------------------------------------------------------------------------------------------------------------------------------------------------------------------------------------------------------------------------------------------------------------------------------------------------------------------------------------------------------------------------------------------------------------------------|
| Description           | Body in natural anodised aluminium (other finishing upon request) Extra clear tempered glass Stainless steel bracket                                                                                                                                                                                                                                                                                                                           |
| External diameter     | 85mm                                                                                                                                                                                                                                                                                                                                                                                                                                           |
| Net Weight            | 0.6 kg                                                                                                                                                                                                                                                                                                                                                                                                                                         |
| LED characteristics   | 6 LED: 2200K - 2700K - 3000K - 4000K - 5000K - 6500K (other LED colours upon request) 3 LED 4in1 or 8 individual LED: RGBW - 8 individual LED: twin white                                                                                                                                                                                                                                                                                      |
| Optical beam          | Individual LED: 15° - 20° - 35° - 40° - 60° - 18x36 elliptical (other optical beam upon request) 4in1 LED: 20° - 30° - 55° - 70° reflector                                                                                                                                                                                                                                                                                                     |
| Connection            | Delivered with 1m standard cable (more length upon request) Individual connection or connection in series on external constant current driver                                                                                                                                                                                                                                                                                                  |
| Separate power supply | 350mA - 500mA - 700mA                                                                                                                                                                                                                                                                                                                                                                                                                          |
| LED power             | 350mA: 7.3W (15W full RGB/RGBW)<br>500mA: 10.8W<br>700mA: 15W                                                                                                                                                                                                                                                                                                                                                                                  |
| Use limitations       | The product must be installed into a ventilated area. Any use with an ambient temperature higher than the specified ambient temperature (Ta) would lead to a more rapid mortality of the product and the withdrawal of our guarantees.  The drivers, if not delivered by LOuss, must be approved before use.                                                                                                                                   |
| Warranty              | Life span: L80B10 at 50,000 hours (80% remaining flux) at 25°C ambient temperature. 3-year parts and labour warranty.  The warranty does not apply to products that have been opened, modified or repaired and does not cover the effects of a wrong connection, careless, abusive handling, overvoltage, lighting injury, as well as the normal wear of the product.  All products are electrically tested and received a functional burn-in. |