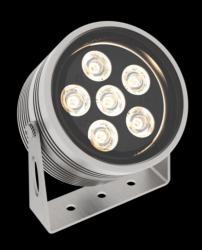

## **ANELO 85**

An elegant range of floodlights for outdoor and indoor

## **ANELO 85**

| Range                 | Surface mounted architectural floodlighting                                                                                                                                                                                                                                                                                                                                                                                                    |
|-----------------------|------------------------------------------------------------------------------------------------------------------------------------------------------------------------------------------------------------------------------------------------------------------------------------------------------------------------------------------------------------------------------------------------------------------------------------------------|
| Description           | Body in natural anodised aluminium (other finishing upon request) Extra clear tempered glass Stainless steel bracket                                                                                                                                                                                                                                                                                                                           |
| External diameter     | 85mm                                                                                                                                                                                                                                                                                                                                                                                                                                           |
| Net Weight            | 0.6 kg                                                                                                                                                                                                                                                                                                                                                                                                                                         |
| LED characteristics   | 6 LED: 2200K - 2700K - 3000K - 4000K - 5000K - 6500K (other LED colours upon request) 3 LED 4in1 or 8 individual LED: RGBW - 8 individual LED: twin white                                                                                                                                                                                                                                                                                      |
| Optical beam          | Individual LED: 15° - 20° - 35° - 40° - 60° - 18x36 elliptical (other optical beam upon request) 4in1 LED: 20° - 30° - 55° - 70° reflector                                                                                                                                                                                                                                                                                                     |
| Connection            | Delivered with 1m standard cable (more length upon request) Individual connection or connection in series on external constant current driver                                                                                                                                                                                                                                                                                                  |
| Separate power supply | 350mA - 500mA - 700mA                                                                                                                                                                                                                                                                                                                                                                                                                          |
| LED power             | 350mA: 7.3W (15W full RGB/RGBW)<br>500mA: 10.8W<br>700mA: 15W                                                                                                                                                                                                                                                                                                                                                                                  |
| Use limitations       | The product must be installed into a ventilated area. Any use with an ambient temperature higher than the specified ambient temperature (Ta) would lead to a more rapid mortality of the product and the withdrawal of our guarantees.  The drivers, if not delivered by LOuss, must be approved before use.                                                                                                                                   |
| Warranty              | Life span: L80B10 at 50,000 hours (80% remaining flux) at 25°C ambient temperature. 3-year parts and labour warranty.  The warranty does not apply to products that have been opened, modified or repaired and does not cover the effects of a wrong connection, careless, abusive handling, overvoltage, lighting injury, as well as the normal wear of the product.  All products are electrically tested and received a functional burn-in. |