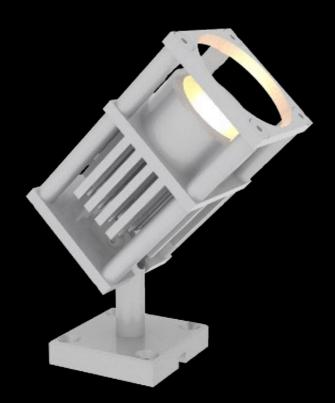

## **SCAPINI S2**

Designed by Benoit LALLOZ

The lighting with assertive design Medium size version

## **SCAPINI S2**

| SCAPINI 32            |                                                                                                                                                                                                                                                                                                                                                                                                                                                |
|-----------------------|------------------------------------------------------------------------------------------------------------------------------------------------------------------------------------------------------------------------------------------------------------------------------------------------------------------------------------------------------------------------------------------------------------------------------------------------|
| Range                 | Accent decorative luminaire  Designed by Benoit Lalloz                                                                                                                                                                                                                                                                                                                                                                                         |
| Description           | Body in anodised aluminium (natural or black)  Directional bracket                                                                                                                                                                                                                                                                                                                                                                             |
| Dimensions            | See dimensional drawing                                                                                                                                                                                                                                                                                                                                                                                                                        |
| Net Weight            | 0.266 kg                                                                                                                                                                                                                                                                                                                                                                                                                                       |
| LED characteristics   | 1 LED : 3000K - 4000K (other LED colours upon request)                                                                                                                                                                                                                                                                                                                                                                                         |
| Optical beam          | 15°- 50° (other optical beam upon request)                                                                                                                                                                                                                                                                                                                                                                                                     |
| Connection            | Delivered with 0.5m standard cable (more length upon request)  Connection in series on external constant current driver                                                                                                                                                                                                                                                                                                                        |
| Separate power supply | 350mA – 500mA                                                                                                                                                                                                                                                                                                                                                                                                                                  |
| LED power             | 350mA : 4.8W<br>500mA : 7.2W                                                                                                                                                                                                                                                                                                                                                                                                                   |
| Use limitations       | The product must be installed into a ventilated area. Any use with an ambient temperature higher than the specified ambient temperature (Ta) would lead to a more rapid mortality of the product and the withdrawal of our guarantees.  The drivers, if not delivered by LOuss, must be approved before use.                                                                                                                                   |
| Warranty              | Life span: L80B10 at 50,000 hours (80% remaining flux) at 25°C ambient temperature. 3-year parts and labour warranty.  The warranty does not apply to products that have been opened, modified or repaired and does not cover the effects of a wrong connection, careless, abusive handling, overvoltage, lighting injury, as well as the normal wear of the product.  All products are electrically tested and received a functional burn-in. |