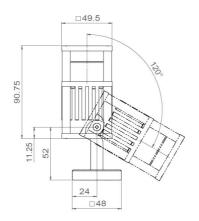

## **SCAPINI S2**

| SCAPINI 32            |                                                                                                                                                                                                                                                                                                                                                                                                                                                |
|-----------------------|------------------------------------------------------------------------------------------------------------------------------------------------------------------------------------------------------------------------------------------------------------------------------------------------------------------------------------------------------------------------------------------------------------------------------------------------|
| Range                 | Accent decorative luminaire  Designed by Benoit Lalloz                                                                                                                                                                                                                                                                                                                                                                                         |
| Description           | Body in anodised aluminium (natural or black)  Directional bracket                                                                                                                                                                                                                                                                                                                                                                             |
| Dimensions            | See dimensional drawing                                                                                                                                                                                                                                                                                                                                                                                                                        |
| Net Weight            | 0.266 kg                                                                                                                                                                                                                                                                                                                                                                                                                                       |
| LED characteristics   | 1 LED : 3000K - 4000K (other LED colours upon request)                                                                                                                                                                                                                                                                                                                                                                                         |
| Optical beam          | 15°- 50° (other optical beam upon request)                                                                                                                                                                                                                                                                                                                                                                                                     |
| Connection            | Delivered with 0.5m standard cable (more length upon request)  Connection in series on external constant current driver                                                                                                                                                                                                                                                                                                                        |
| Separate power supply | 350mA – 500mA                                                                                                                                                                                                                                                                                                                                                                                                                                  |
| LED power             | 350mA : 4.8W<br>500mA : 7.2W                                                                                                                                                                                                                                                                                                                                                                                                                   |
| Use limitations       | The product must be installed into a ventilated area. Any use with an ambient temperature higher than the specified ambient temperature (Ta) would lead to a more rapid mortality of the product and the withdrawal of our guarantees.  The drivers, if not delivered by LOuss, must be approved before use.                                                                                                                                   |
| Warranty              | Life span: L80B10 at 50,000 hours (80% remaining flux) at 25°C ambient temperature. 3-year parts and labour warranty.  The warranty does not apply to products that have been opened, modified or repaired and does not cover the effects of a wrong connection, careless, abusive handling, overvoltage, lighting injury, as well as the normal wear of the product.  All products are electrically tested and received a functional burn-in. |