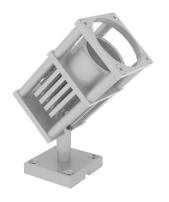

## **SCAPINI S2**

Designed by Benoit LALLOZ

The lighting with assertive design Medium size version

## **SCAPINI S2**

| SCAPINI 32            |                                                                                                                                                                                                                                                                                                                                                                                                                                                |
|-----------------------|------------------------------------------------------------------------------------------------------------------------------------------------------------------------------------------------------------------------------------------------------------------------------------------------------------------------------------------------------------------------------------------------------------------------------------------------|
| Range                 | Accent decorative luminaire  Designed by Benoit Lalloz                                                                                                                                                                                                                                                                                                                                                                                         |
| Description           | Body in anodised aluminium (natural or black)  Directional bracket                                                                                                                                                                                                                                                                                                                                                                             |
| Dimensions            | See dimensional drawing                                                                                                                                                                                                                                                                                                                                                                                                                        |
| Net Weight            | 0.266 kg                                                                                                                                                                                                                                                                                                                                                                                                                                       |
| LED characteristics   | 1 LED : 3000K - 4000K (other LED colours upon request)                                                                                                                                                                                                                                                                                                                                                                                         |
| Optical beam          | 15°- 50° (other optical beam upon request)                                                                                                                                                                                                                                                                                                                                                                                                     |
| Connection            | Delivered with 0.5m standard cable (more length upon request)  Connection in series on external constant current driver                                                                                                                                                                                                                                                                                                                        |
| Separate power supply | 350mA – 500mA                                                                                                                                                                                                                                                                                                                                                                                                                                  |
| LED power             | 350mA : 4.8W<br>500mA : 7.2W                                                                                                                                                                                                                                                                                                                                                                                                                   |
| Use limitations       | The product must be installed into a ventilated area. Any use with an ambient temperature higher than the specified ambient temperature (Ta) would lead to a more rapid mortality of the product and the withdrawal of our guarantees.  The drivers, if not delivered by LOuss, must be approved before use.                                                                                                                                   |
| Warranty              | Life span: L80B10 at 50,000 hours (80% remaining flux) at 25°C ambient temperature. 3-year parts and labour warranty.  The warranty does not apply to products that have been opened, modified or repaired and does not cover the effects of a wrong connection, careless, abusive handling, overvoltage, lighting injury, as well as the normal wear of the product.  All products are electrically tested and received a functional burn-in. |