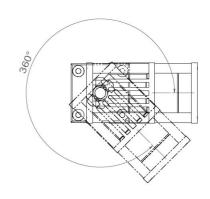

## **SCAPINI S2**

| SCAPINI 32            |                                                                                                                                                                                                                                                                                                                                                                                                                                                |
|-----------------------|------------------------------------------------------------------------------------------------------------------------------------------------------------------------------------------------------------------------------------------------------------------------------------------------------------------------------------------------------------------------------------------------------------------------------------------------|
| Range                 | Accent decorative luminaire  Designed by Benoit Lalloz                                                                                                                                                                                                                                                                                                                                                                                         |
| Description           | Body in anodised aluminium (natural or black)  Directional bracket                                                                                                                                                                                                                                                                                                                                                                             |
| Dimensions            | See dimensional drawing                                                                                                                                                                                                                                                                                                                                                                                                                        |
| Net Weight            | 0.266 kg                                                                                                                                                                                                                                                                                                                                                                                                                                       |
| LED characteristics   | 1 LED : 3000K - 4000K (other LED colours upon request)                                                                                                                                                                                                                                                                                                                                                                                         |
| Optical beam          | 15°- 50° (other optical beam upon request)                                                                                                                                                                                                                                                                                                                                                                                                     |
| Connection            | Delivered with 0.5m standard cable (more length upon request)  Connection in series on external constant current driver                                                                                                                                                                                                                                                                                                                        |
| Separate power supply | 350mA – 500mA                                                                                                                                                                                                                                                                                                                                                                                                                                  |
| LED power             | 350mA : 4.8W<br>500mA : 7.2W                                                                                                                                                                                                                                                                                                                                                                                                                   |
| Use limitations       | The product must be installed into a ventilated area. Any use with an ambient temperature higher than the specified ambient temperature (Ta) would lead to a more rapid mortality of the product and the withdrawal of our guarantees.  The drivers, if not delivered by LOuss, must be approved before use.                                                                                                                                   |
| Warranty              | Life span: L80B10 at 50,000 hours (80% remaining flux) at 25°C ambient temperature. 3-year parts and labour warranty.  The warranty does not apply to products that have been opened, modified or repaired and does not cover the effects of a wrong connection, careless, abusive handling, overvoltage, lighting injury, as well as the normal wear of the product.  All products are electrically tested and received a functional burn-in. |