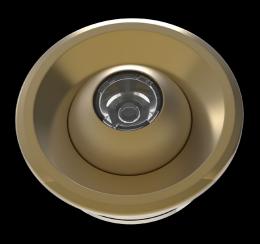

## **SATURNE**

Ultra compact and adjustable recessed LED luminaire

## **SATURNE**

| Range                 | Ultra compact recessed and adjustable light fixture for accent lighting                                                                                                                                                                                                                                                                                                                                                                        |
|-----------------------|------------------------------------------------------------------------------------------------------------------------------------------------------------------------------------------------------------------------------------------------------------------------------------------------------------------------------------------------------------------------------------------------------------------------------------------------|
| Description           | Body in natural or black anodised aluminium (other finishing upon request)  Adjustable mounting system                                                                                                                                                                                                                                                                                                                                         |
| Dimensions            | External diameter: 35mm  Fits into 19mm thick panel                                                                                                                                                                                                                                                                                                                                                                                            |
| Net Weight            | 0.022 kg                                                                                                                                                                                                                                                                                                                                                                                                                                       |
| LED characteristics   | 1 LED: 2700K - 3000K - 4000K (other LED colours upon request)                                                                                                                                                                                                                                                                                                                                                                                  |
| Optical beam          | 15° - 25° - 40° - 80° (other optical beam upon request)                                                                                                                                                                                                                                                                                                                                                                                        |
| Connection            | Delivered with 0.5m standard cable (more length upon request) Individual connection or connection in series on external constant current driver                                                                                                                                                                                                                                                                                                |
| Separate power supply | 350mA - 500mA                                                                                                                                                                                                                                                                                                                                                                                                                                  |
| LED Power             | 350mA : 1.2W<br>500mA : 1.8W                                                                                                                                                                                                                                                                                                                                                                                                                   |
| Use limitations       | The product must be installed into a ventilated area. Any use with an ambient temperature higher than the specified ambient temperature (Ta) would lead to a more rapid mortality of the product and the withdrawal of our guarantees.  The drivers, if not delivered by LOuss, must be approved before use.                                                                                                                                   |
| Warranty              | Life span: L80B10 at 50,000 hours (80% remaining flux) at 25°C ambient temperature. 3-year parts and labour warranty.  The warranty does not apply to products that have been opened, modified or repaired and does not cover the effects of a wrong connection, careless, abusive handling, overvoltage, lighting injury, as well as the normal wear of the product.  All products are electrically tested and received a functional burn-in. |