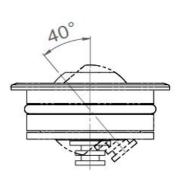

## **SATURNE**

| Range                 | Ultra compact recessed and adjustable light fixture for accent lighting                                                                                                                                                                                                                                                                                                                                                                        |
|-----------------------|------------------------------------------------------------------------------------------------------------------------------------------------------------------------------------------------------------------------------------------------------------------------------------------------------------------------------------------------------------------------------------------------------------------------------------------------|
| Description           | Body in natural or black anodised aluminium (other finishing upon request)  Adjustable mounting system                                                                                                                                                                                                                                                                                                                                         |
| Dimensions            | External diameter: 35mm  Fits into 19mm thick panel                                                                                                                                                                                                                                                                                                                                                                                            |
| Net Weight            | 0.022 kg                                                                                                                                                                                                                                                                                                                                                                                                                                       |
| LED characteristics   | 1 LED: 2700K - 3000K - 4000K (other LED colours upon request)                                                                                                                                                                                                                                                                                                                                                                                  |
| Optical beam          | 15° - 25° - 40° - 80° (other optical beam upon request)                                                                                                                                                                                                                                                                                                                                                                                        |
| Connection            | Delivered with 0.5m standard cable (more length upon request) Individual connection or connection in series on external constant current driver                                                                                                                                                                                                                                                                                                |
| Separate power supply | 350mA - 500mA                                                                                                                                                                                                                                                                                                                                                                                                                                  |
| LED Power             | 350mA : 1.2W<br>500mA : 1.8W                                                                                                                                                                                                                                                                                                                                                                                                                   |
| Use limitations       | The product must be installed into a ventilated area. Any use with an ambient temperature higher than the specified ambient temperature (Ta) would lead to a more rapid mortality of the product and the withdrawal of our guarantees.  The drivers, if not delivered by LOuss, must be approved before use.                                                                                                                                   |
| Warranty              | Life span: L80B10 at 50,000 hours (80% remaining flux) at 25°C ambient temperature. 3-year parts and labour warranty.  The warranty does not apply to products that have been opened, modified or repaired and does not cover the effects of a wrong connection, careless, abusive handling, overvoltage, lighting injury, as well as the normal wear of the product.  All products are electrically tested and received a functional burn-in. |