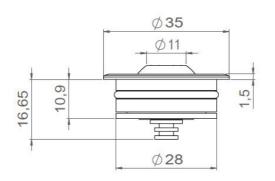

## **SATURNE**

| Range                 | Ultra compact recessed and adjustable light fixture for accent lighting                                                                                                                                                                                                                                                                                                                                                                        |
|-----------------------|------------------------------------------------------------------------------------------------------------------------------------------------------------------------------------------------------------------------------------------------------------------------------------------------------------------------------------------------------------------------------------------------------------------------------------------------|
| Description           | Body in natural or black anodised aluminium (other finishing upon request)  Adjustable mounting system                                                                                                                                                                                                                                                                                                                                         |
| Dimensions            | External diameter: 35mm  Fits into 19mm thick panel                                                                                                                                                                                                                                                                                                                                                                                            |
| Net Weight            | 0.022 kg                                                                                                                                                                                                                                                                                                                                                                                                                                       |
| LED characteristics   | 1 LED: 2700K - 3000K - 4000K (other LED colours upon request)                                                                                                                                                                                                                                                                                                                                                                                  |
| Optical beam          | 15° - 25° - 40° - 80° (other optical beam upon request)                                                                                                                                                                                                                                                                                                                                                                                        |
| Connection            | Delivered with 0.5m standard cable (more length upon request) Individual connection or connection in series on external constant current driver                                                                                                                                                                                                                                                                                                |
| Separate power supply | 350mA - 500mA                                                                                                                                                                                                                                                                                                                                                                                                                                  |
| LED Power             | 350mA : 1.2W<br>500mA : 1.8W                                                                                                                                                                                                                                                                                                                                                                                                                   |
| Use limitations       | The product must be installed into a ventilated area. Any use with an ambient temperature higher than the specified ambient temperature (Ta) would lead to a more rapid mortality of the product and the withdrawal of our guarantees.  The drivers, if not delivered by LOuss, must be approved before use.                                                                                                                                   |
| Warranty              | Life span: L80B10 at 50,000 hours (80% remaining flux) at 25°C ambient temperature. 3-year parts and labour warranty.  The warranty does not apply to products that have been opened, modified or repaired and does not cover the effects of a wrong connection, careless, abusive handling, overvoltage, lighting injury, as well as the normal wear of the product.  All products are electrically tested and received a functional burn-in. |