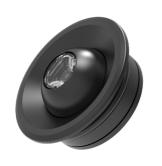

## **SATURNE**

Ultra compact and adjustable recessed LED luminaire

## **SATURNE**

| Range                 | Ultra compact recessed and adjustable light fixture for accent lighting                                                                                                                                                                                                                                                                                                                                                                        |
|-----------------------|------------------------------------------------------------------------------------------------------------------------------------------------------------------------------------------------------------------------------------------------------------------------------------------------------------------------------------------------------------------------------------------------------------------------------------------------|
| Description           | Body in natural or black anodised aluminium (other finishing upon request)  Adjustable mounting system                                                                                                                                                                                                                                                                                                                                         |
| Dimensions            | External diameter: 35mm  Fits into 19mm thick panel                                                                                                                                                                                                                                                                                                                                                                                            |
| Net Weight            | 0.022 kg                                                                                                                                                                                                                                                                                                                                                                                                                                       |
| LED characteristics   | 1 LED: 2700K - 3000K - 4000K (other LED colours upon request)                                                                                                                                                                                                                                                                                                                                                                                  |
| Optical beam          | 15° - 25° - 40° - 80° (other optical beam upon request)                                                                                                                                                                                                                                                                                                                                                                                        |
| Connection            | Delivered with 0.5m standard cable (more length upon request) Individual connection or connection in series on external constant current driver                                                                                                                                                                                                                                                                                                |
| Separate power supply | 350mA - 500mA                                                                                                                                                                                                                                                                                                                                                                                                                                  |
| LED Power             | 350mA : 1.2W<br>500mA : 1.8W                                                                                                                                                                                                                                                                                                                                                                                                                   |
| Use limitations       | The product must be installed into a ventilated area. Any use with an ambient temperature higher than the specified ambient temperature (Ta) would lead to a more rapid mortality of the product and the withdrawal of our guarantees.  The drivers, if not delivered by LOuss, must be approved before use.                                                                                                                                   |
| Warranty              | Life span: L80B10 at 50,000 hours (80% remaining flux) at 25°C ambient temperature. 3-year parts and labour warranty.  The warranty does not apply to products that have been opened, modified or repaired and does not cover the effects of a wrong connection, careless, abusive handling, overvoltage, lighting injury, as well as the normal wear of the product.  All products are electrically tested and received a functional burn-in. |