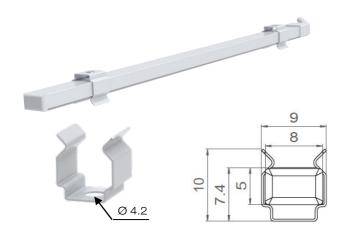

## XS0806

| Range                 | Linear LED light                                                                                                                                                                                                                                                                                                        |                  |     |                    |
|-----------------------|-------------------------------------------------------------------------------------------------------------------------------------------------------------------------------------------------------------------------------------------------------------------------------------------------------------------------|------------------|-----|--------------------|
| Description           | Natural anodized aluminium profile + opal diffuser + 2 fixing clips/m + 2 end caps                                                                                                                                                                                                                                      |                  |     |                    |
| Dimensions            | Width : 9mm – Height : 10mm, with fixing clips<br>Length upon request any 2500mm max                                                                                                                                                                                                                                    |                  |     |                    |
| LED Strip             | Colour temperature                                                                                                                                                                                                                                                                                                      | LED power<br>W/m | CRI | Cut-out size<br>mm |
| FIRASLIM 120CC        | 2700K - 3000K<br>3000K+3500K - 4000K                                                                                                                                                                                                                                                                                    | 9.6              | 90  | 50                 |
| Separate power supply | 24V                                                                                                                                                                                                                                                                                                                     |                  |     |                    |
| Connection            | 5m maximum per driver's output                                                                                                                                                                                                                                                                                          |                  |     |                    |
| Use limitations       | The product must be installed into a ventilated area.<br>Any use with an ambient temperature higher than the specified ambient temperature<br>(Ta) would lead to a more rapid mortality of the product and the withdrawal of our<br>guarantees.<br>The drivers, if not delivered by LOuss, must be approved before use. |                  |     |                    |
| Г                     |                                                                                                                                                                                                                                                                                                                         |                  |     | ]                  |
|                       | Life span: L80B10 at 50,000 hours (80% remaining flux) at 25°C ambient temperature.<br>3-year parts and labour warranty.                                                                                                                                                                                                |                  |     |                    |
| Warranty              | The warranty does not apply to products that have been opened, modified or repaired<br>and does not cover the effects of a wrong connection, careless, abusive handling,<br>overvoltage, lighting injury, as well as the normal wear of the product.                                                                    |                  |     |                    |
|                       | All products are electrically tested and received a functional burn-in.                                                                                                                                                                                                                                                 |                  |     |                    |