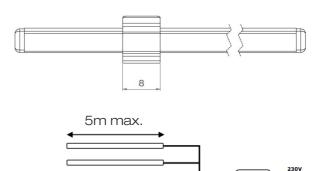

## XS0806

| Range                 | Linear LED light                                                                                                                                                                                                                                                                                                        |                  |     |                    |
|-----------------------|-------------------------------------------------------------------------------------------------------------------------------------------------------------------------------------------------------------------------------------------------------------------------------------------------------------------------|------------------|-----|--------------------|
| Description           | Natural anodized aluminium profile + opal diffuser + 2 fixing clips/m + 2 end caps                                                                                                                                                                                                                                      |                  |     |                    |
| Dimensions            | Width : 9mm – Height : 10mm, with fixing clips<br>Length upon request any 2500mm max                                                                                                                                                                                                                                    |                  |     |                    |
| LED Strip             | Colour temperature                                                                                                                                                                                                                                                                                                      | LED power<br>W/m | CRI | Cut-out size<br>mm |
| FIRASLIM 120CC        | 2700K - 3000K<br>3000K+3500K - 4000K                                                                                                                                                                                                                                                                                    | 9.6              | 90  | 50                 |
| Separate power supply | 24V                                                                                                                                                                                                                                                                                                                     |                  |     |                    |
| Connection            | 5m maximum per driver's output                                                                                                                                                                                                                                                                                          |                  |     |                    |
| Use limitations       | The product must be installed into a ventilated area.<br>Any use with an ambient temperature higher than the specified ambient temperature<br>(Ta) would lead to a more rapid mortality of the product and the withdrawal of our<br>guarantees.<br>The drivers, if not delivered by LOuss, must be approved before use. |                  |     |                    |
| Г                     |                                                                                                                                                                                                                                                                                                                         |                  |     | ]                  |
|                       | Life span: L80B10 at 50,000 hours (80% remaining flux) at 25°C ambient temperature.<br>3-year parts and labour warranty.                                                                                                                                                                                                |                  |     |                    |
| Warranty              | The warranty does not apply to products that have been opened, modified or repaired<br>and does not cover the effects of a wrong connection, careless, abusive handling,<br>overvoltage, lighting injury, as well as the normal wear of the product.                                                                    |                  |     |                    |
|                       | All products are electrically tested and received a functional burn-in.                                                                                                                                                                                                                                                 |                  |     |                    |

All the connections have to be made before powering up, otherwise the luminaires could be seriously damaged.

SARL, Capital 40 000€ RCS DIJON B 503 367 245 TVA/VAT n°: FR24 503 367 245 APE 4676Z Last update : 21.01.2022