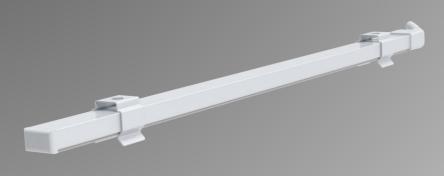

## XS0806

| Range                 | Linear LED light                                                                                                                                                                                                                                                                                                        |                  |     |                    |
|-----------------------|-------------------------------------------------------------------------------------------------------------------------------------------------------------------------------------------------------------------------------------------------------------------------------------------------------------------------|------------------|-----|--------------------|
| Description           | Natural anodized aluminium profile + opal diffuser + 2 fixing clips/m + 2 end caps                                                                                                                                                                                                                                      |                  |     |                    |
| Dimensions            | Width : 9mm – Height : 10mm, with fixing clips<br>Length upon request any 2500mm max                                                                                                                                                                                                                                    |                  |     |                    |
| LED Strip             | Colour temperature                                                                                                                                                                                                                                                                                                      | LED power<br>W/m | CRI | Cut-out size<br>mm |
| FIRASLIM 120CC        | 2700K - 3000K<br>3000K+3500K - 4000K                                                                                                                                                                                                                                                                                    | 9.6              | 90  | 50                 |
| Separate power supply | 24V                                                                                                                                                                                                                                                                                                                     |                  |     |                    |
| Connection            | 5m maximum per driver's output                                                                                                                                                                                                                                                                                          |                  |     |                    |
| Use limitations       | The product must be installed into a ventilated area.<br>Any use with an ambient temperature higher than the specified ambient temperature<br>(Ta) would lead to a more rapid mortality of the product and the withdrawal of our<br>guarantees.<br>The drivers, if not delivered by LOuss, must be approved before use. |                  |     |                    |
| Г                     |                                                                                                                                                                                                                                                                                                                         |                  |     | ]                  |
|                       | Life span: L80B10 at 50,000 hours (80% remaining flux) at 25°C ambient temperature.<br>3-year parts and labour warranty.                                                                                                                                                                                                |                  |     |                    |
| Warranty              | The warranty does not apply to products that have been opened, modified or repaired<br>and does not cover the effects of a wrong connection, careless, abusive handling,<br>overvoltage, lighting injury, as well as the normal wear of the product.                                                                    |                  |     |                    |
|                       | All products are electrically tested and received a functional burn-in.                                                                                                                                                                                                                                                 |                  |     |                    |