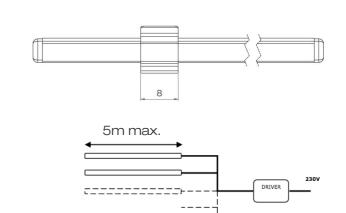

## XS0806

| Range                 | Linear LED light                                                                                                                                                                                                                                                                                                        |                      |                    |                    |
|-----------------------|-------------------------------------------------------------------------------------------------------------------------------------------------------------------------------------------------------------------------------------------------------------------------------------------------------------------------|----------------------|--------------------|--------------------|
| Description           | Natural anodized aluminium profile + opal diffuser + 2 fixing clips/m + 2 end caps                                                                                                                                                                                                                                      |                      |                    |                    |
| Dimensions            | Width: 9mm - Height: 10mm, with fixing clips<br>Length upon request any 2500mm max                                                                                                                                                                                                                                      |                      |                    |                    |
| LED Strip             | Colour temperature                                                                                                                                                                                                                                                                                                      | LED power<br>W/m     | CRI                | Cut-out size<br>mm |
| FIRASLIM 120CC        | 2700K - 3000K<br>3000K+3500K - 4000K                                                                                                                                                                                                                                                                                    | 9.6                  | 90                 | 50                 |
| Separate power supply | 24V                                                                                                                                                                                                                                                                                                                     |                      |                    |                    |
| Connection            | 5m maximum per driver's output                                                                                                                                                                                                                                                                                          |                      |                    |                    |
| Use limitations       | The product must be installed into a ventilated area.  Any use with an ambient temperature higher than the specified ambient temperature (Ta) would lead to a more rapid mortality of the product and the withdrawal of our guarantees.  The drivers, if not delivered by LOuss, must be approved before use.           |                      |                    |                    |
|                       | Life span: L80R10 at 50 000 k                                                                                                                                                                                                                                                                                           | nours (80% remaining | ı flux) at 25°C aı | mhiant tamnaratura |
|                       | Life span: L80B10 at 50,000 hours (80% remaining flux) at 25°C ambient temperature. 3-year parts and labour warranty.                                                                                                                                                                                                   |                      |                    |                    |
| Warranty              | The warranty does not apply to products that have been opened, modified or repaired and does not cover the effects of a wrong connection, careless, abusive handling, overvoltage, lighting injury, as well as the normal wear of the product.  All products are electrically tested and received a functional burn-in. |                      |                    |                    |