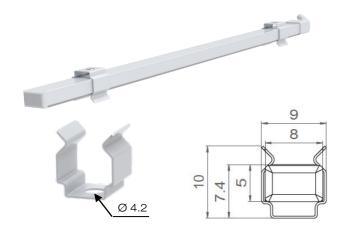

## XS0806

| Range                 | Linear LED light                                                                                                                                                                                                                                                                                                        |                      |                    |                    |
|-----------------------|-------------------------------------------------------------------------------------------------------------------------------------------------------------------------------------------------------------------------------------------------------------------------------------------------------------------------|----------------------|--------------------|--------------------|
| Description           | Natural anodized aluminium profile + opal diffuser + 2 fixing clips/m + 2 end caps                                                                                                                                                                                                                                      |                      |                    |                    |
| Dimensions            | Width: 9mm - Height: 10mm, with fixing clips<br>Length upon request any 2500mm max                                                                                                                                                                                                                                      |                      |                    |                    |
| LED Strip             | Colour temperature                                                                                                                                                                                                                                                                                                      | LED power<br>W/m     | CRI                | Cut-out size<br>mm |
| FIRASLIM 120CC        | 2700K - 3000K<br>3000K+3500K - 4000K                                                                                                                                                                                                                                                                                    | 9.6                  | 90                 | 50                 |
| Separate power supply | 24V                                                                                                                                                                                                                                                                                                                     |                      |                    |                    |
| Connection            | 5m maximum per driver's output                                                                                                                                                                                                                                                                                          |                      |                    |                    |
| Use limitations       | The product must be installed into a ventilated area.  Any use with an ambient temperature higher than the specified ambient temperature (Ta) would lead to a more rapid mortality of the product and the withdrawal of our guarantees.  The drivers, if not delivered by LOuss, must be approved before use.           |                      |                    |                    |
|                       | Life span: L80R10 at 50 000 k                                                                                                                                                                                                                                                                                           | nours (80% remaining | ı flux) at 25°C aı | mhiant tamnaratura |
|                       | Life span: L80B10 at 50,000 hours (80% remaining flux) at 25°C ambient temperature. 3-year parts and labour warranty.                                                                                                                                                                                                   |                      |                    |                    |
| Warranty              | The warranty does not apply to products that have been opened, modified or repaired and does not cover the effects of a wrong connection, careless, abusive handling, overvoltage, lighting injury, as well as the normal wear of the product.  All products are electrically tested and received a functional burn-in. |                      |                    |                    |