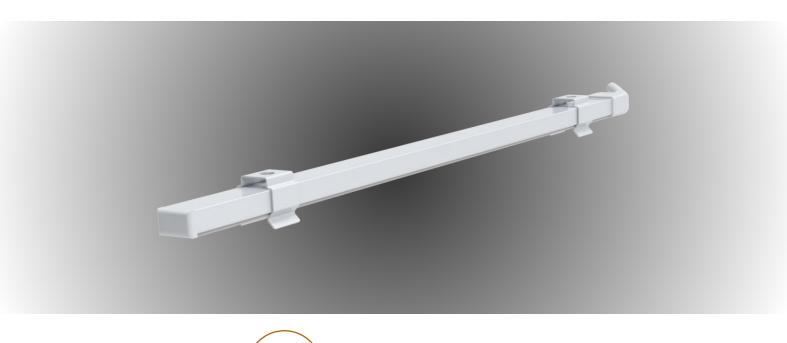

## XS0806

| Range                 | Linear LED light                                                                                                                                                                                                                                                                                                        |                      |                    |                    |
|-----------------------|-------------------------------------------------------------------------------------------------------------------------------------------------------------------------------------------------------------------------------------------------------------------------------------------------------------------------|----------------------|--------------------|--------------------|
| Description           | Natural anodized aluminium profile + opal diffuser + 2 fixing clips/m + 2 end caps                                                                                                                                                                                                                                      |                      |                    |                    |
| Dimensions            | Width: 9mm - Height: 10mm, with fixing clips<br>Length upon request any 2500mm max                                                                                                                                                                                                                                      |                      |                    |                    |
| LED Strip             | Colour temperature                                                                                                                                                                                                                                                                                                      | LED power<br>W/m     | CRI                | Cut-out size<br>mm |
| FIRASLIM 120CC        | 2700K - 3000K<br>3000K+3500K - 4000K                                                                                                                                                                                                                                                                                    | 9.6                  | 90                 | 50                 |
| Separate power supply | 24V                                                                                                                                                                                                                                                                                                                     |                      |                    |                    |
| Connection            | 5m maximum per driver's output                                                                                                                                                                                                                                                                                          |                      |                    |                    |
| Use limitations       | The product must be installed into a ventilated area.  Any use with an ambient temperature higher than the specified ambient temperature (Ta) would lead to a more rapid mortality of the product and the withdrawal of our guarantees.  The drivers, if not delivered by LOuss, must be approved before use.           |                      |                    |                    |
|                       | Life span: L80R10 at 50 000 k                                                                                                                                                                                                                                                                                           | nours (80% remaining | ı flux) at 25°C aı | mhiant tamnaratura |
|                       | Life span: L80B10 at 50,000 hours (80% remaining flux) at 25°C ambient temperature. 3-year parts and labour warranty.                                                                                                                                                                                                   |                      |                    |                    |
| Warranty              | The warranty does not apply to products that have been opened, modified or repaired and does not cover the effects of a wrong connection, careless, abusive handling, overvoltage, lighting injury, as well as the normal wear of the product.  All products are electrically tested and received a functional burn-in. |                      |                    |                    |